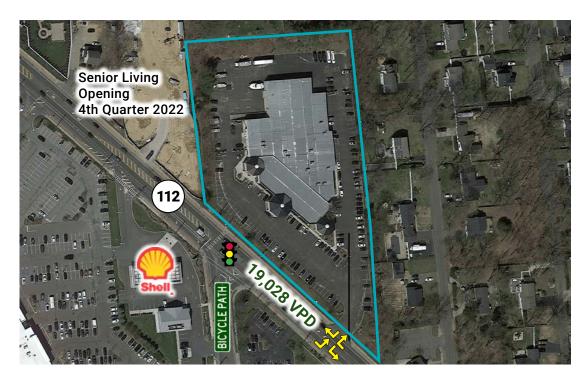

#### **At Lighted Intersection**

Located at the lighted intersection on heavily traveled Route 112 (Main Street) and N Bicycle Path; a short drive to Route 347 and Port Jefferson Ferry service

#### **Growing Trade Area**

Two new senior living facilities with 414 units built within walking distance, the new Village Vistas senior living community is two (2) miles away and a <u>mixed-use development</u> three (3) miles away will bring nearly 40 multi-family units