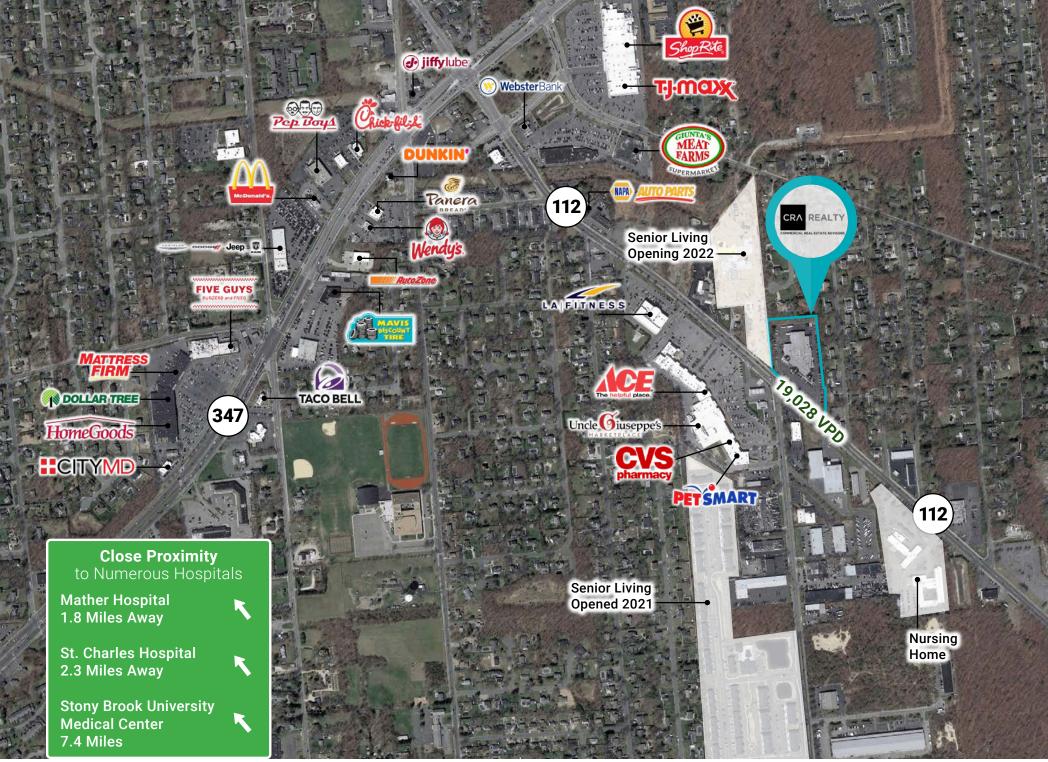

#### **Growing Trade Area**

Two new senior living facilities with 414 units built within walking distance, the new Village Vistas senior living community is two (2) miles away and a <u>mixed-use development</u> three (3) miles away will bring nearly 40 multi-family units

#### **Numerous Area Conveniences**

Across from Guiseppe Shopping Plaza with Uncle Giuseppe's Marketplace, CVS, PetSmart and Port Jefferson Cinemas

Suite 300 ±4,400 SF

Space has access through common area entrance, private bathroom and kitchenette

#### Suite 950 ±1,500 SF

Space has cathedral ceilings, private bathroom and private entrance from parking lot

2.3 Miles from **St. Charles Hospital** 

7.2 Miles from **Stony Brook University Medical Center** 