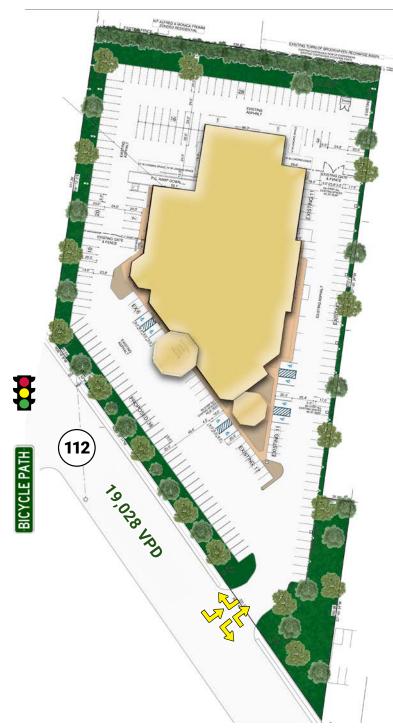

347 and Port Jefferson Ferry service

#### **Growing Trade Area**

Two new senior living facilities with 414 units built within walking distance, the new Village Vistas senior living community is two (2) miles away and a <u>mixed-use development</u> three (3) miles away will bring nearly 40 multi-family units

#### **Numerous Area Conveniences**

Across from Guiseppe Shopping Plaza with Uncle Giuseppe's Marketplace, CVS, PetSmart and Port Jefferson Cinemas

Suite 300 ±4,400 SF

Space has access through common area entrance, private bathroom and kitchenette

#### Suite 950 ±1,500 SF

Space has cathedral ceilings, private bathroom and private entrance from parking lot





2.3 Miles from **St. Charles Hospital** 



7.2 Miles from **Stony Brook University Medical Center** 



### Site Plan











## Suite 300 Photos



Aaron Smiles | 631.599.3344 | aaron@cra-realty.com

## Suite 950 Photos







Aaron Smiles | 631.599.3344 | aaron@cra-realty.com

|                                                                                    | 1 Mile                                          | 3 Mile                                | 5 Mile                                                       |
|------------------------------------------------------------------------------------|-------------------------------------------------|---------------------------------------|--------------------------------------------------------------|
| 2021 Estimated Population                                                          | 9,322                                           | 81,669