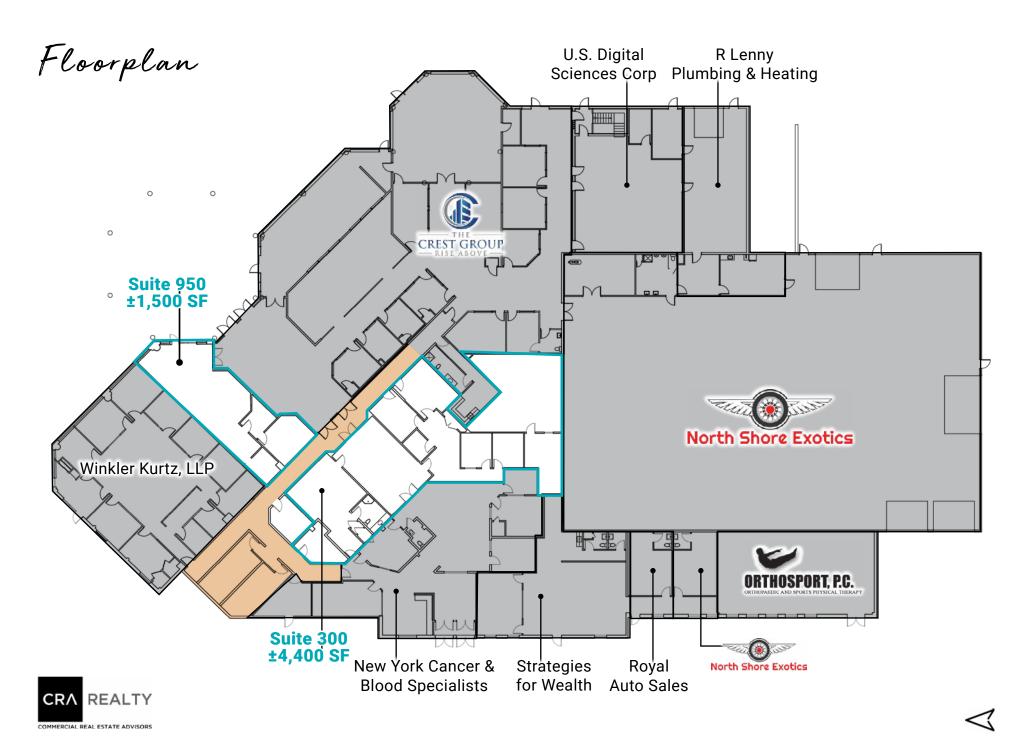

### Site Plan

#### **Numerous Area Conveniences**

Across from Guiseppe Shopping Plaza with Uncle Giuseppe's Marketplace, CVS, PetSmart and Port Jefferson Cinemas

Suite 300 ±4,400 SF

Space has access through common area entrance, private bathroom and kitchenette

#### Suite 950 ±1,500 SF

Space has cathedral ceilings, private bathroom and private entrance from parking lot

2.3 Miles from **St. Charles Hospital** 

7.2 Miles from **Stony Brook University Medical Center** 