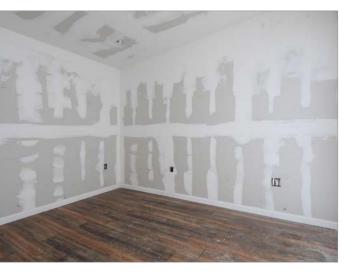

|
| Zoning                                      | E Business District                                |
| Parking                                     | 10 Spaces                                          |
| <b>Building Size</b>                        | ±1,900 SF (±24' x ±77')                            |
| Year Built                                  | 1970                                               |



# Property Highlights

#### **Strategic Located on Little East Neck Road**

Property is equidistant between Southern State Parkway and Sunrise Highway (Highway 27)

#### **High Income, Dense Trade Area**

Over \$126,000 Average HH income with over 145,00 population (3 mile radius)

#### **Retails in the Trade Area**











## Exterior Photos













## Interior Photos













# Survey

### AMSTERDAM AVENUE