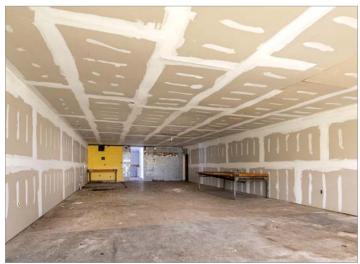

|
| Zoning                                      | E Business District                                |
| Parking                                     | 10 Spaces                                          |
| <b>Building Size</b>                        | ±1,900 SF (±24' x ±77')                            |
| Year Built                                  | 1970                                               |



# Property Highlights

#### **Strategic Located on Little East Neck Road**

Property is equidistant between Southern State Parkway and Sunrise Highway (Highway 27)

#### **High Income, Dense Trade Area**

Over \$126,000 Average HH income with over 145,00 population (3 mile radius)

#### **Retails in the Trade Area**











## Exterior Photos













## Interior Photos













# Survey

### AMSTERDAM AVENUE