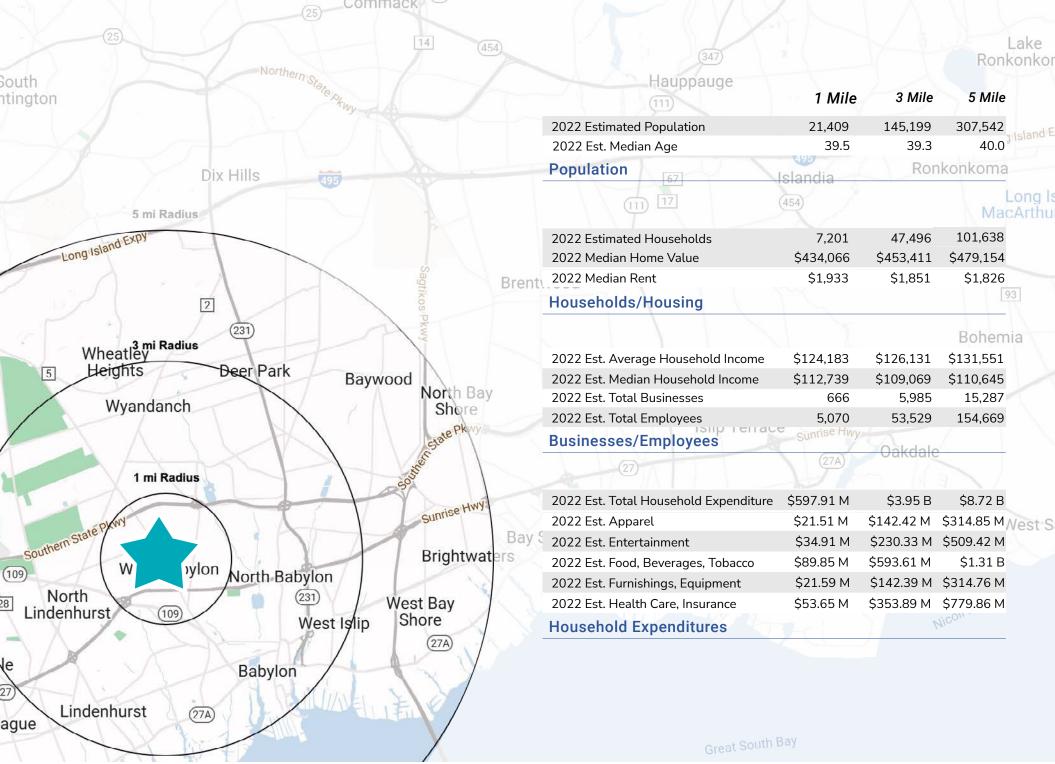

#### **High Income, Dense Trade Area**

Over \$126,000 Average HH income with over 145,00 population (3 mile radius)

#### **Retails in the Trade Area**