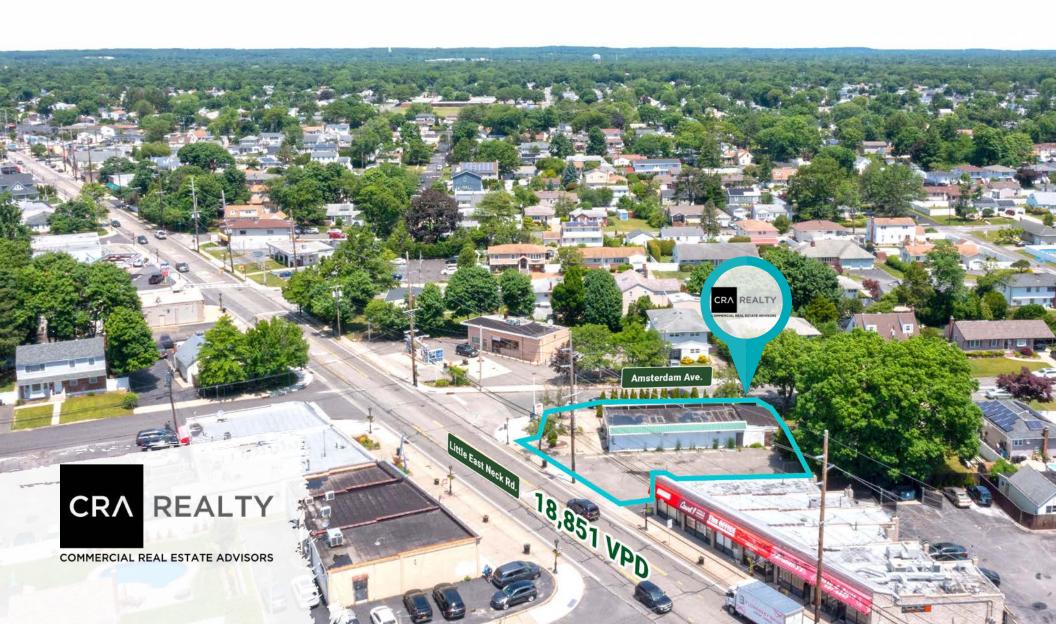

#### **Strategic Located on Little East Neck Road**

Property is equidistant between Southern State Parkway and Sunrise Highway (Highway 27)

### AMSTERDAM AVENUE