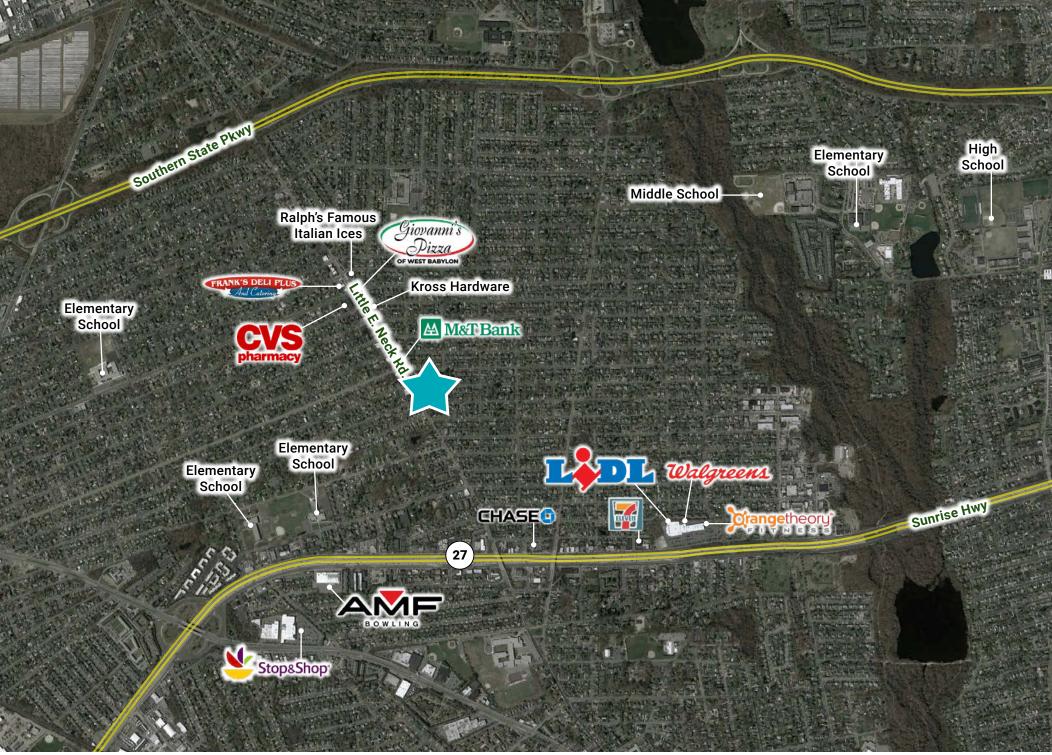

| E Business District                                |
| Parking                                     | 10 Spaces                                          |
| <b>Building Size</b>                        | ±1,900 SF (±24' x ±77')                            |
| Year Built                                  | 1970                                               |



# Property Highlights

#### **Strategic Located on Little East Neck Road**

Property is equidistant between Southern State Parkway and Sunrise Highway (Highway 27)

#### **High Income, Dense Trade Area**

Over \$126,000 Average HH income with over 145,00 population (3 mile radius)

#### **Retails in the Trade Area**











## Exterior Photos













## Interior Photos













# Survey

### AMSTERDAM AVENUE