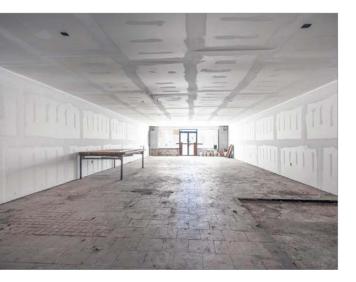

|
| Zoning                                      | E Business District                                |
| Parking                                     | 10 Spaces                                          |
| <b>Building Size</b>                        | ±1,900 SF (±24' x ±77')                            |
| Year Built                                  | 1970                                               |



# Property Highlights

#### **Strategic Located on Little East Neck Road**

Property is equidistant between Southern State Parkway and Sunrise Highway (Highway 27)

#### **High Income, Dense Trade Area**

Over \$126,000 Average HH income with over 145,00 population (3 mile radius)

#### **Retails in the Trade Area**











## Exterior Photos













## Interior Photos













# Survey

### AMSTERDAM AVENUE