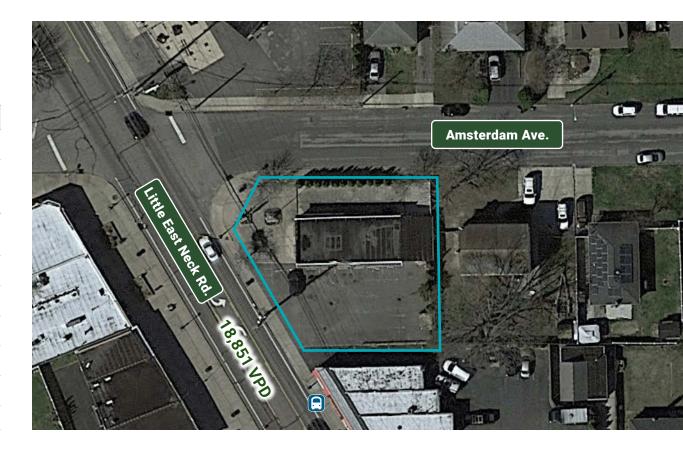

ly under Tax Grievance for reduction |                                                    |
| Address                                     | 941 Little East Neck Road<br>West Babylon NY 11704 |
| Parcel ID                                   | 0100-140.00-01.00-001.001                          |
| Lot Size                                    | ±10,230 SF                                         |
| Zoning                                      | E Business District                                |
| Parking                                     | 10 Spaces                                          |
| <b>Building Size</b>                        | ±1,900 SF (±24' x ±77')                            |
| Year Built                                  | 1970                                               |



# Property Highlights

#### **Strategic Located on Little East Neck Road**

Property is equidistant between Southern State Parkway and Sunrise Highway (Highway 27)

#### **High Income, Dense Trade Area**

Over \$126,000 Average HH income with over 145,00 population (3 mile radius)

#### **Retails in the Trade Area**











## Exterior Photos













## Interior Photos













# Survey

### AMSTERDAM AVENUE