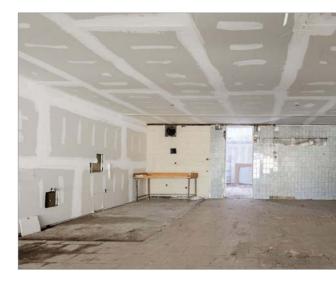

|
| Zoning                                      | E Business District                                |
| Parking                                     | 10 Spaces                                          |
| <b>Building Size</b>                        | ±1,900 SF (±24' x ±77')                            |
| Year Built                                  | 1970                                               |



# Property Highlights

#### **Strategic Located on Little East Neck Road**

Property is equidistant between Southern State Parkway and Sunrise Highway (Highway 27)

#### **High Income, Dense Trade Area**

Over \$126,000 Average HH income with over 145,00 population (3 mile radius)

#### **Retails in the Trade Area**











## Exterior Photos













## Interior Photos













# Survey

### AMSTERDAM AVENUE