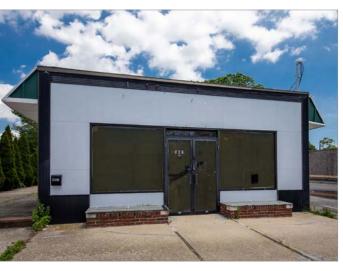

|
| Zoning                                      | E Business District                                |
| Parking                                     | 10 Spaces                                          |
| <b>Building Size</b>                        | ±1,900 SF (±24' x ±77')                            |
| Year Built                                  | 1970                                               |



# Property Highlights

#### **Strategic Located on Little East Neck Road**

Property is equidistant between Southern State Parkway and Sunrise Highway (Highway 27)

#### **High Income, Dense Trade Area**

Over \$126,000 Average HH income with over 145,00 population (3 mile radius)

#### **Retails in the Trade Area**











## Exterior Photos













## Interior Photos













# Survey

### AMSTERDAM AVENUE