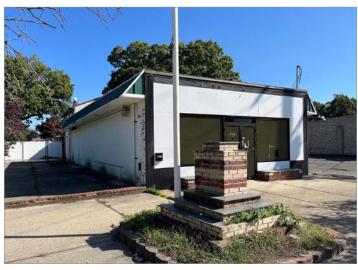

|
| Zoning                                      | E Business District                                |
| Parking                                     | 10 Spaces                                          |
| <b>Building Size</b>                        | ±1,900 SF (±24' x ±77')                            |
| Year Built                                  | 1970                                               |



# Property Highlights

#### **Strategic Located on Little East Neck Road**

Property is equidistant between Southern State Parkway and Sunrise Highway (Highway 27)

#### **High Income, Dense Trade Area**

Over \$126,000 Average HH income with over 145,00 population (3 mile radius)

#### **Retails in the Trade Area**











## Exterior Photos













## Interior Photos













# Survey

### AMSTERDAM AVENUE