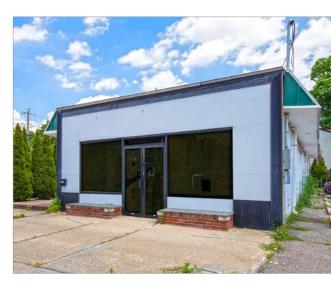

|
| Zoning                                      | E Business District                                |
| Parking                                     | 10 Spaces                                          |
| <b>Building Size</b>                        | ±1,900 SF (±24' x ±77')                            |
| Year Built                                  | 1970                                               |



# Property Highlights

#### **Strategic Located on Little East Neck Road**

Property is equidistant between Southern State Parkway and Sunrise Highway (Highway 27)

#### **High Income, Dense Trade Area**

Over \$126,000 Average HH income with over 145,00 population (3 mile radius)

#### **Retails in the Trade Area**











## Exterior Photos













## Interior Photos













# Survey

### AMSTERDAM AVENUE