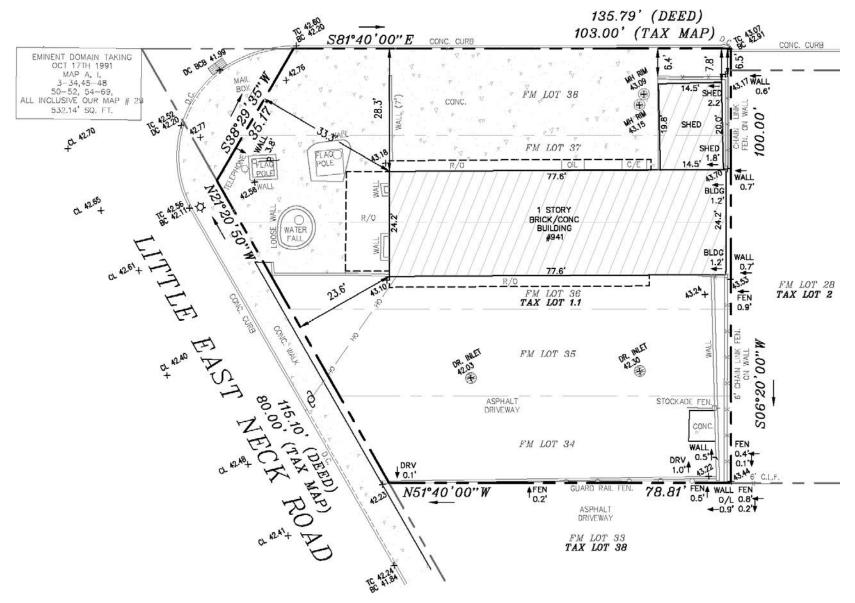

| E Business District                                |
| Parking                                     | 10 Spaces                                          |
| <b>Building Size</b>                        | ±1,900 SF (±24' x ±77')                            |
| Year Built                                  | 1970                                               |



# Property Highlights

#### **Strategic Located on Little East Neck Road**

Property is equidistant between Southern State Parkway and Sunrise Highway (Highway 27)

#### **High Income, Dense Trade Area**

Over \$126,000 Average HH income with over 145,00 population (3 mile radius)

#### **Retails in the Trade Area**











## Exterior Photos













## Interior Photos













# Survey

### AMSTERDAM AVENUE