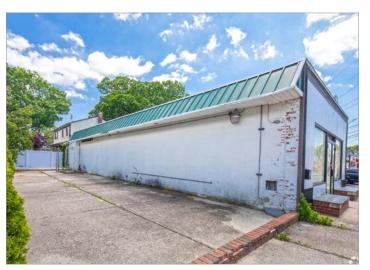

|
| Zoning                                      | E Business District                                |
| Parking                                     | 10 Spaces                                          |
| <b>Building Size</b>                        | ±1,900 SF (±24' x ±77')                            |
| Year Built                                  | 1970                                               |



# Property Highlights

#### **Strategic Located on Little East Neck Road**

Property is equidistant between Southern State Parkway and Sunrise Highway (Highway 27)

#### **High Income, Dense Trade Area**

Over \$126,000 Average HH income with over 145,00 population (3 mile radius)

#### **Retails in the Trade Area**











## Exterior Photos













## Interior Photos













# Survey

### AMSTERDAM AVENUE