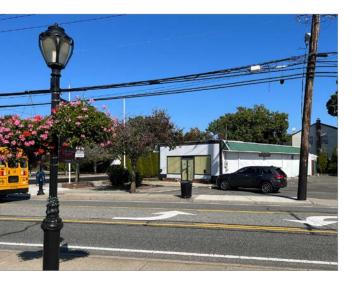

F                                         |
| Zoning                                      | E Business District                                |
| Parking                                     | 10 Spaces                                          |
| <b>Building Size</b>                        | ±1,900 SF (±24' x ±77')                            |
| Year Built                                  | 1970                                               |



# Property Highlights

#### **Strategic Located on Little East Neck Road**

Property is equidistant between Southern State Parkway and Sunrise Highway (Highway 27)

#### **High Income, Dense Trade Area**

Over \$126,000 Average HH income with over 145,00 population (3 mile radius)

#### **Retails in the Trade Area**











## Exterior Photos













## Interior Photos













# Survey

### AMSTERDAM AVENUE