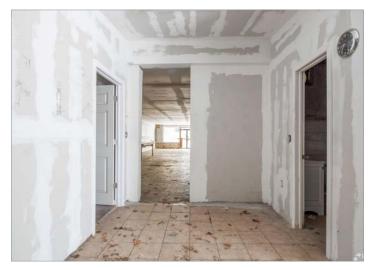

|
| Zoning                                      | E Business District                                |
| Parking                                     | 10 Spaces                                          |
| <b>Building Size</b>                        | ±1,900 SF (±24' x ±77')                            |
| Year Built                                  | 1970                                               |



# Property Highlights

#### **Strategic Located on Little East Neck Road**

Property is equidistant between Southern State Parkway and Sunrise Highway (Highway 27)

#### **High Income, Dense Trade Area**

Over \$126,000 Average HH income with over 145,00 population (3 mile radius)

#### **Retails in the Trade Area**











## Exterior Photos













## Interior Photos













# Survey

### AMSTERDAM AVENUE