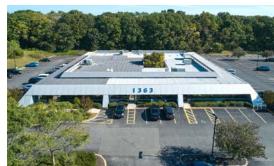

# **E**ROSSROADS

1363-1393 Veterans Memorial Hwy Hauppauge, NY 11788









#### Property Highlights

#### Be a Part of Crossroads North Office Campus

Established four building (214,000 SF) office/medical campus provides the perfect business identity in a convenient Hauppauge location

#### Over 950' Feet of Frontage

At the lighted intersection of Veterans Memorial Highway and Spartan Ln., the campus is 1/2 mile north of Exit 57 from the Long Island Expressway (1-495)

#### **Area Conveniences Nearby**

Walking distance to grocery, gym and restaurants with additional conveniences less than 1 mile away, just north of I-495, and the MacArthur Airport is a quick drive away

#### **Surrounded by Numerous Area Conveniences**



















### Northwest Facing Aerial



# Northeast Facing Aerial SCORPION Jake's 58 optimum. 1373 Building 1393 Building 1383 Build