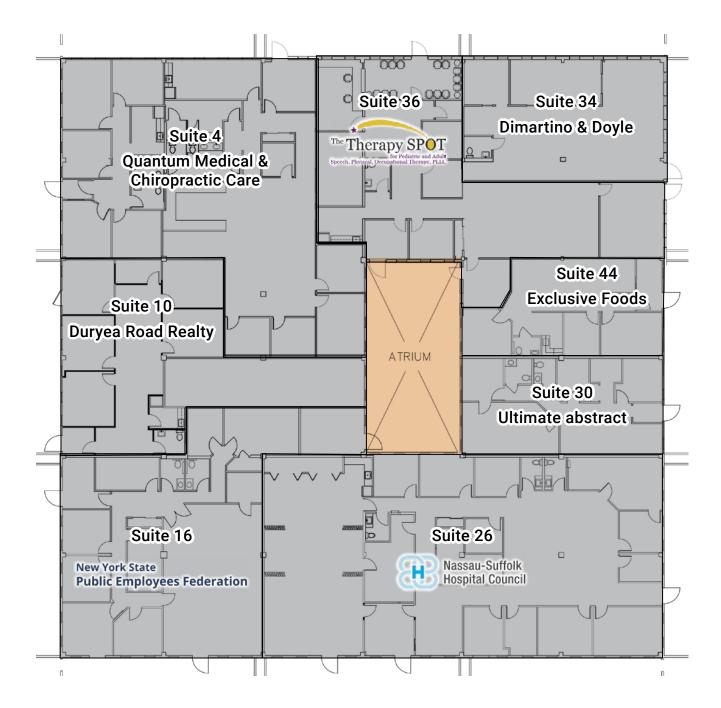

ess identity in a convenient Hauppauge location

#### Over 950' Feet of Frontage

At the lighted intersection of Veterans Memorial Highway and Spartan Ln., the campus is 1/2 mile north of Exit 57 from the Long Island Expressway (1-495)

#### **Area Conveniences Nearby**

Walking distance to grocery, gym and restaurants with additional conveniences less than 1 mile away, just north of I-495, and the MacArthur Airport is a quick drive away

#### **Surrounded by Numerous Area Conveniences**



















### Northwest Facing Aerial



# Northeast Facing Aerial SCORPION Jake's 58 optimum. 1373 Building 1393 Building 1383 Building 1363 Building Senior Living Headquarters GOLD COAST BANK PLASTIC SURGERY

### West Facing Aerial



Site Plan





#### Building 1363







#### Building 1383





# Building 1393 (1st Floor)



### Building 1393 (2nd Floor)



### Building 1393 (3rd Floor)





# Building 1393 (4th Floor)