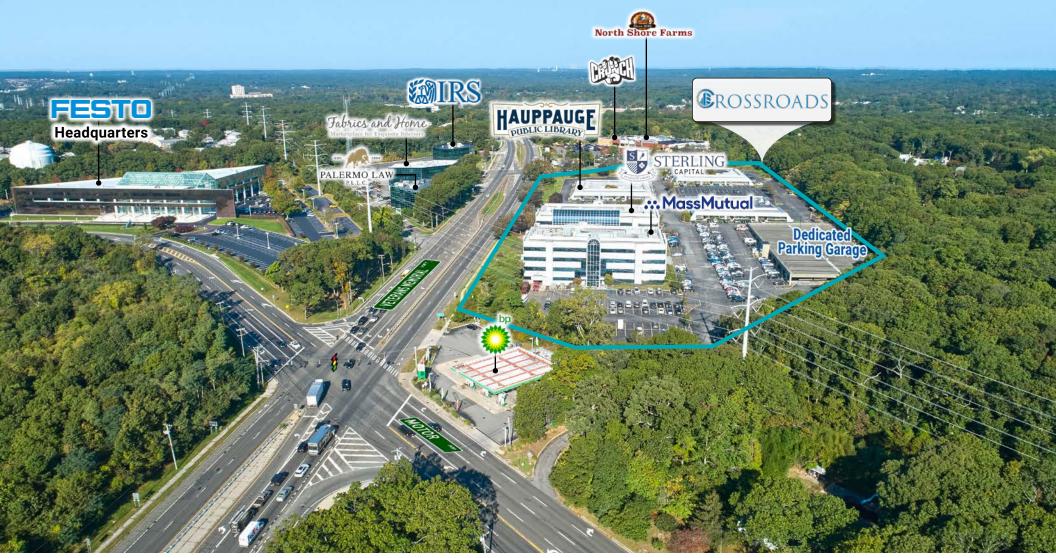

### Northwest Facing Aerial

#### Be a Part of Crossroads North Office Campus

Established four building (214,000 SF) office/medical campus provides the perfect business identity in a convenient Hauppauge location

#### Over 950' Feet of Frontage

At the lighted intersection of Veterans Memorial Highway and Spartan Ln., the campus is 1/2 mile north of Exit 57 from the Long Island Expressway (1-495)