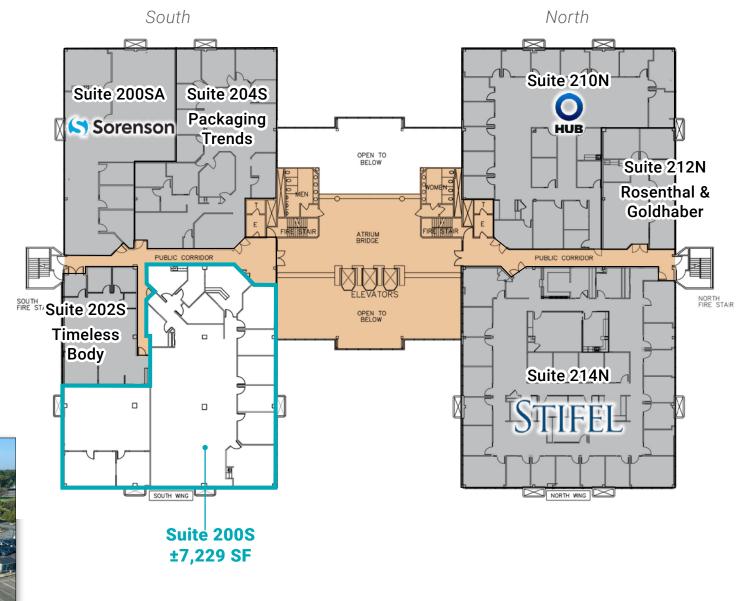

et of Frontage

At the lighted intersection of Veterans Memorial Highway and Spartan Ln., the campus is 1/2 mile north of Exit 57 from the Long Island Expressway (1-495)

#### **Area Conveniences Nearby**

Walking distance to grocery, gym and restaurants with additional conveniences less than 1 mile away, just north of I-495, and the MacArthur Airport is a quick drive away

#### **Surrounded by Numerous Area Conveniences**



















### Northwest Facing Aerial



# Northeast Facing Aerial SCORPION Jake's 58 optimum. 1373 Building 1393 Building 1383 Building 1363 Building Senior Living Headquarters GOLD COAST BANK PLASTIC SURGERY

### West Facing Aerial



Site Plan





#### Building 1363







#### Building 1383





# Building 1393 (1st Floor)



### Building 1393 (2nd Floor)



### Building 1393 (3rd Floor)





# Building 1393 (4th Floor)