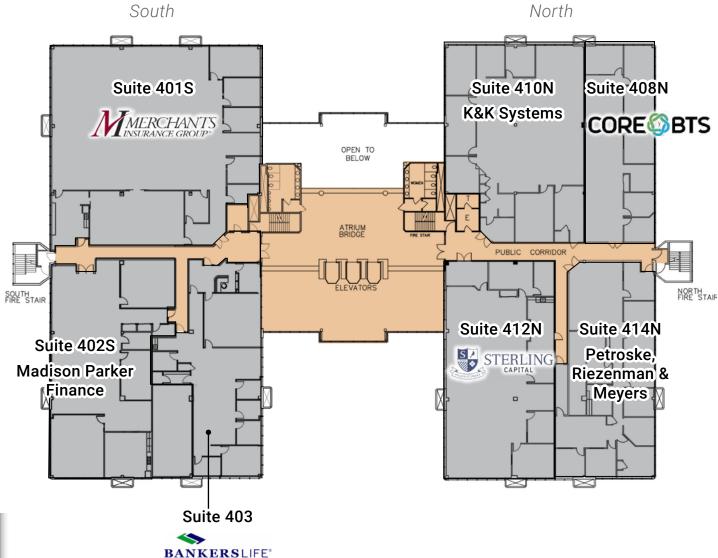

ighway and Spartan Ln., the campus is 1/2 mile north of Exit 57 from the Long Island Expressway (1-495)

#### **Area Conveniences Nearby**

Walking distance to grocery, gym and restaurants with additional conveniences less than 1 mile away, just north of I-495, and the MacArthur Airport is a quick drive away

#### **Surrounded by Numerous Area Conveniences**



















### Northwest Facing Aerial



# Northeast Facing Aerial SCORPION Jake's 58 optimum. 1373 Building 1393 Building 1383 Building 1363 Building Senior Living Headquarters GOLD COAST BANK PLASTIC SURGERY

### West Facing Aerial



Site Plan





#### Building 1363







#### Building 1383





# Building 1393 (1st Floor)



### Building 1393 (2nd Floor)



### Building 1393 (3rd Floor)





# Building 1393 (4th Floor)