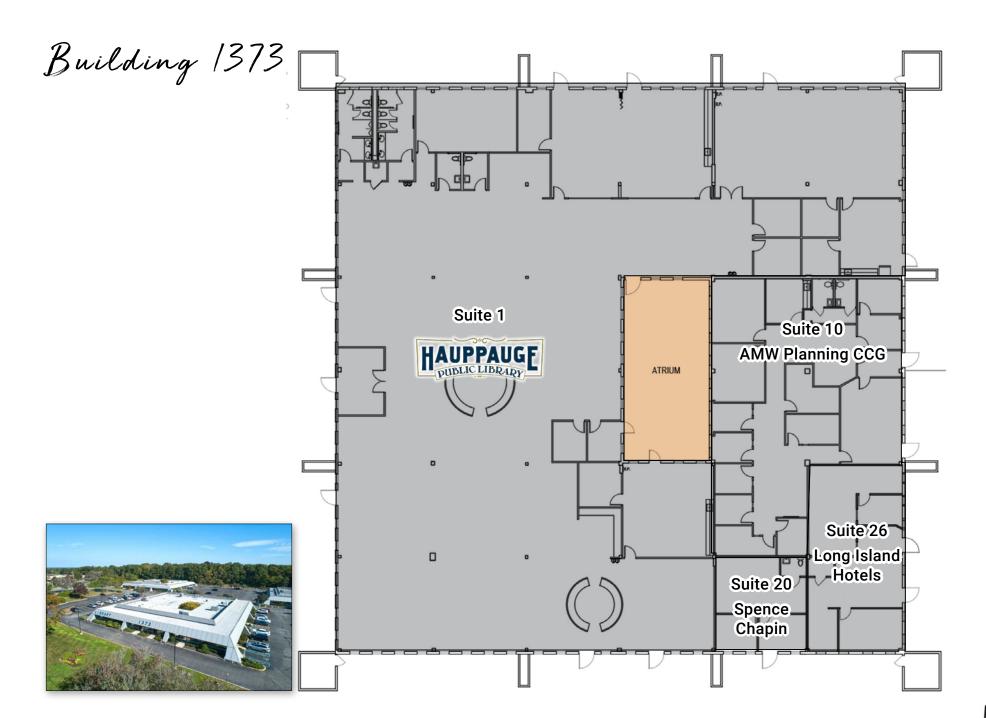

ides the perfect business identity in a convenient Hauppauge location

#### Over 950' Feet of Frontage

At the lighted intersection of Veterans Memorial Highway and Spartan Ln., the campus is 1/2 mile north of Exit 57 from the Long Island Expressway (1-495)

#### **Area Conveniences Nearby**

Walking distance to grocery, gym and restaurants with additional conveniences less than 1 mile away, just north of I-495, and the MacArthur Airport is a quick drive away

#### **Surrounded by Numerous Area Conveniences**



















### Northwest Facing Aerial



# Northeast Facing Aerial SCORPION Jake's 58 optimum. 1373 Building 1393 Building 1383 Building 1363 Building Senior Living Headquarters GOLD COAST BANK PLASTIC SURGERY

### West Facing Aerial



Site Plan





#### Building 1363







#### Building 1383





# Building 1393 (1st Floor)



### Building 1393 (2nd Floor)



### Building 1393 (3rd Floor)





# Building 1393 (4th Floor)