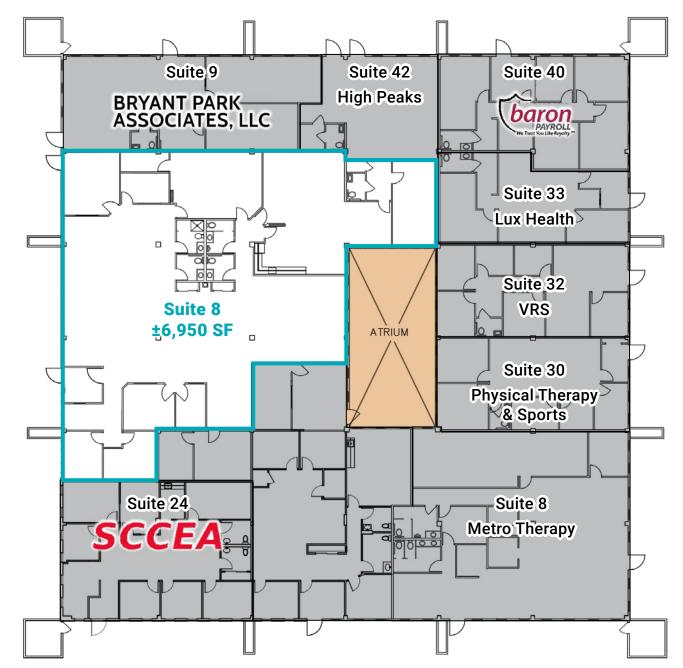

provides the perfect business identity in a convenient Hauppauge location

#### Over 950' Feet of Frontage

At the lighted intersection of Veterans Memorial Highway and Spartan Ln., the campus is 1/2 mile north of Exit 57 from the Long Island Expressway (1-495)

#### **Area Conveniences Nearby**

Walking distance to grocery, gym and restaurants with additional conveniences less than 1 mile away, just north of I-495, and the MacArthur Airport is a quick drive away

#### **Surrounded by Numerous Area Conveniences**



















### Northwest Facing Aerial



# Northeast Facing Aerial SCORPION Jake's 58 optimum. 1373 Building 1393 Building 1383 Building 1363 Building Senior Living Headquarters GOLD COAST BANK PLASTIC SURGERY

### West Facing Aerial



Site Plan





#### Building 1363







#### Building 1383





# Building 1393 (1st Floor)



### Building 1393 (2nd Floor)



### Building 1393 (3rd Floor)





# Building 1393 (4th Floor)