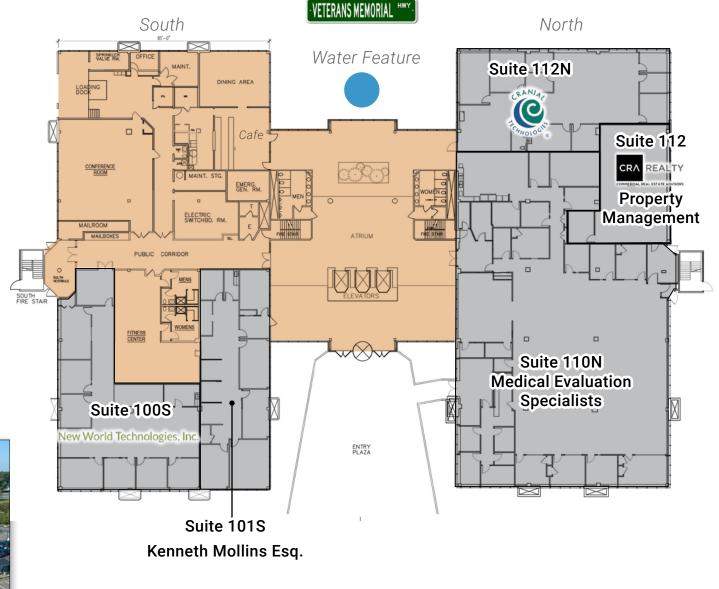

pauge location

#### Over 950' Feet of Frontage

At the lighted intersection of Veterans Memorial Highway and Spartan Ln., the campus is 1/2 mile north of Exit 57 from the Long Island Expressway (1-495)

#### **Area Conveniences Nearby**

Walking distance to grocery, gym and restaurants with additional conveniences less than 1 mile away, just north of I-495, and the MacArthur Airport is a quick drive away

#### **Surrounded by Numerous Area Conveniences**



















### Northwest Facing Aerial



# Northeast Facing Aerial SCORPION Jake's 58 optimum. 1373 Building 1393 Building 1383 Building 1363 Building Senior Living Headquarters GOLD COAST BANK PLASTIC SURGERY

### West Facing Aerial



Site Plan





#### Building 1363







#### Building 1383





# Building 1393 (1st Floor)



### Building 1393 (2nd Floor)



### Building 1393 (3rd Floor)





# Building 1393 (4th Floor)