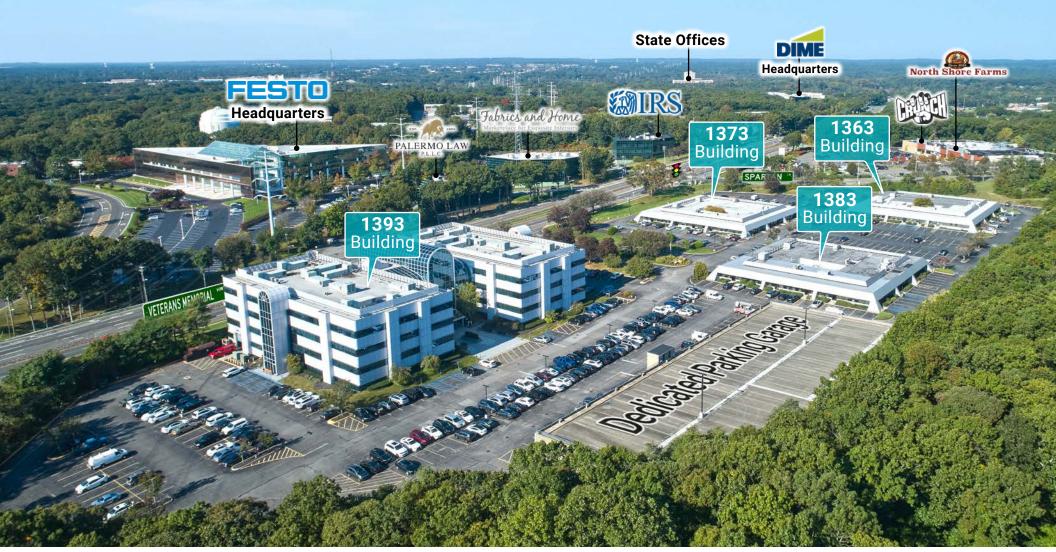

# Northeast Facing Aerial SCORPION Jake's 58 optimum. 1373 Building 1393 Building 1383 Building 1363 Building Senior Living Headquarters GOLD COAST BANK PLASTIC SURGERY

#### Be a Part of Crossroads North Office Campus

Established four building (214,000 SF) office/medical campus provides the perfect business identity in a convenient Hauppauge location

#### Over 950' Feet of Frontage

At the lighted intersection of Veterans Memorial Highway and Spartan Ln., the campus is 1/2 mile north of Exit 57 from the Long Island Expressway (1-495)