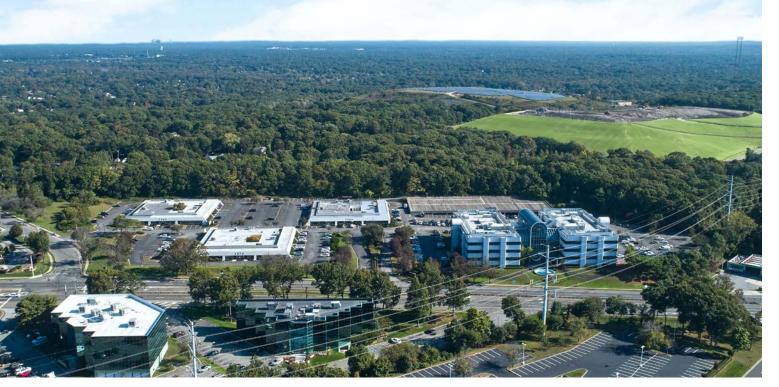

# **E**ROSSROADS

1363-1393 Veterans Memorial Hwy Hauppauge, NY 11788









#### Property Highlights

#### Be a Part of Crossroads North Office Campus

Established four building (214,000 SF) office/medical campus provides the perfect business identity in a convenient Hauppauge location

#### Over 950' Feet of Frontage

At the lighted intersection of Veterans Memorial Highway and Spartan Ln., the campus is 1/2 mile north of Exit 57 from the Long Island Expressway (1-495)

#### **Area Conveniences Nearby**

Walking distance to grocery, gym and restaurants with additional conveniences less than 1 mile away, just north of I-495, and the MacArthur Airport is a quick drive away

#### **Surrounded by Numerous Area Conveniences**



















### Northwest Facing Aerial



# Northeast Facing Aerial SCORPION Jake's 58 optimum. 1373 Building 1393 Building 1383 B