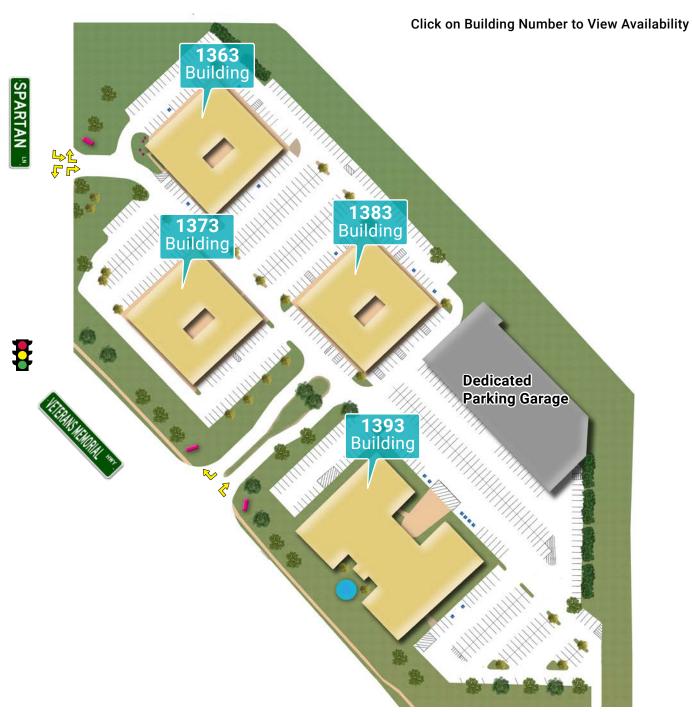

) office/medical campus provides the perfect business identity in a convenient Hauppauge location

#### Over 950' Feet of Frontage

At the lighted intersection of Veterans Memorial Highway and Spartan Ln., the campus is 1/2 mile north of Exit 57 from the Long Island Expressway (1-495)

#### **Area Conveniences Nearby**

Walking distance to grocery, gym and restaurants with additional conveniences less than 1 mile away, just north of I-495, and the MacArthur Airport is a quick drive away

#### **Surrounded by Numerous Area Conveniences**



















### Northwest Facing Aerial



# Northeast Facing Aerial SCORPION Jake's 58 optimum. 1373 Building 1393 Building 1383 Building 1363 Building Senior Living Headquarters GOLD COAST BANK PLASTIC SURGERY

### West Facing Aerial



Site Plan





#### Building 1363







#### Building 1383





# Building 1393 (1st Floor)



### Building 1393 (2nd Floor)



### Building 1393 (3rd Floor)





# Building 1393 (4th Floor)