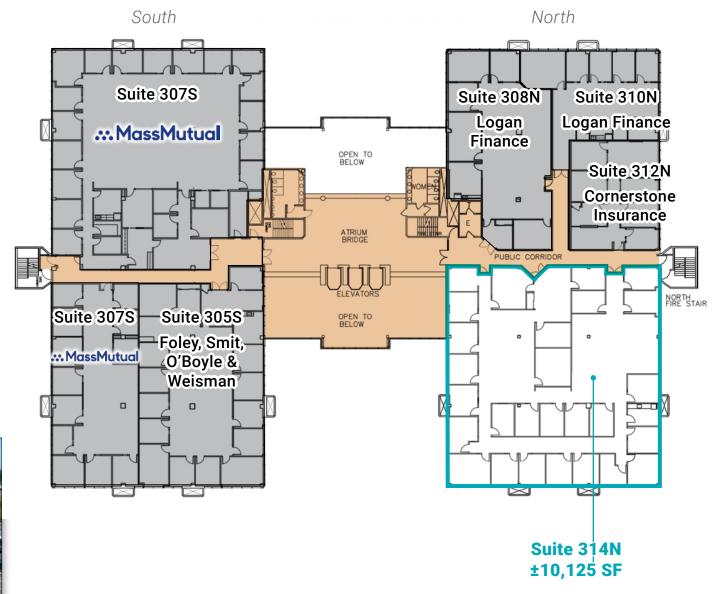

tersection of Veterans Memorial Highway and Spartan Ln., the campus is 1/2 mile north of Exit 57 from the Long Island Expressway (1-495)

#### **Area Conveniences Nearby**

Walking distance to grocery, gym and restaurants with additional conveniences less than 1 mile away, just north of I-495, and the MacArthur Airport is a quick drive away

#### **Surrounded by Numerous Area Conveniences**



















### Northwest Facing Aerial



# Northeast Facing Aerial SCORPION Jake's 58 optimum. 1373 Building 1393 Building 1383 Building 1363 Building Senior Living Headquarters GOLD COAST BANK PLASTIC SURGERY

### West Facing Aerial



Site Plan





#### Building 1363







#### Building 1383





# Building 1393 (1st Floor)



### Building 1393 (2nd Floor)



### Building 1393 (3rd Floor)





# Building 1393 (4th Floor)