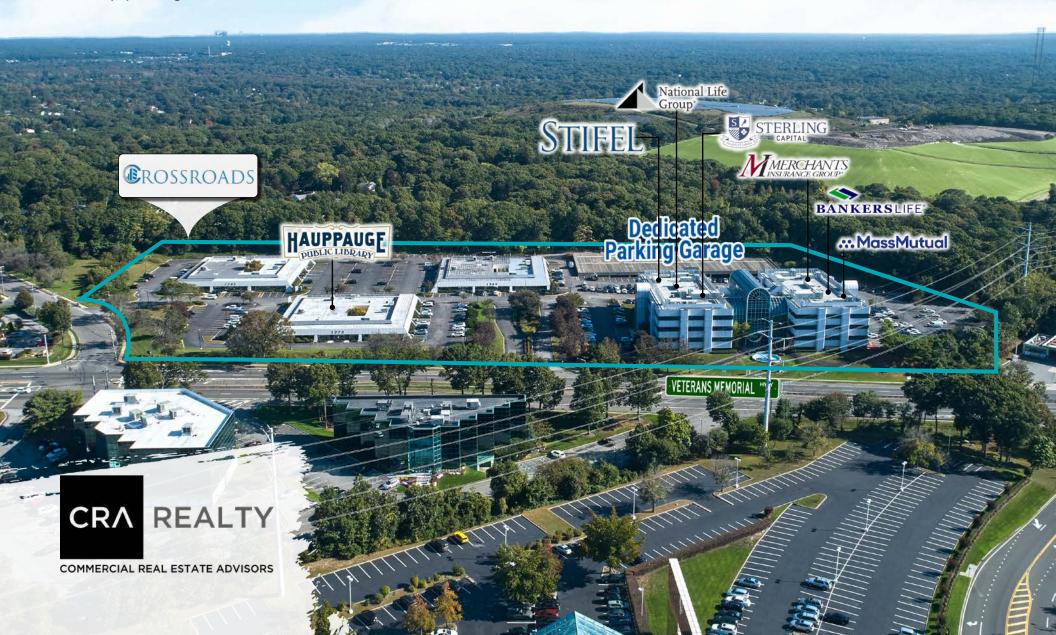

# **E**ROSSROADS

1363-1393 Veterans Memorial Hwy Hauppauge, NY 11788

#### Be a Part of Crossroads North Office Campus

Established four building (214,000 SF) office/medical campus provides the perfect business identity in a convenient Hauppauge location

#### Over 950' Feet of Frontage

At the lighted intersection of Veterans Memorial Highway and Spartan Ln., the campus is 1/2 mile north of Exit 57 from the Long Island Expressway (1-495)

#### **Surrounded by Numerous Area Conveniences**