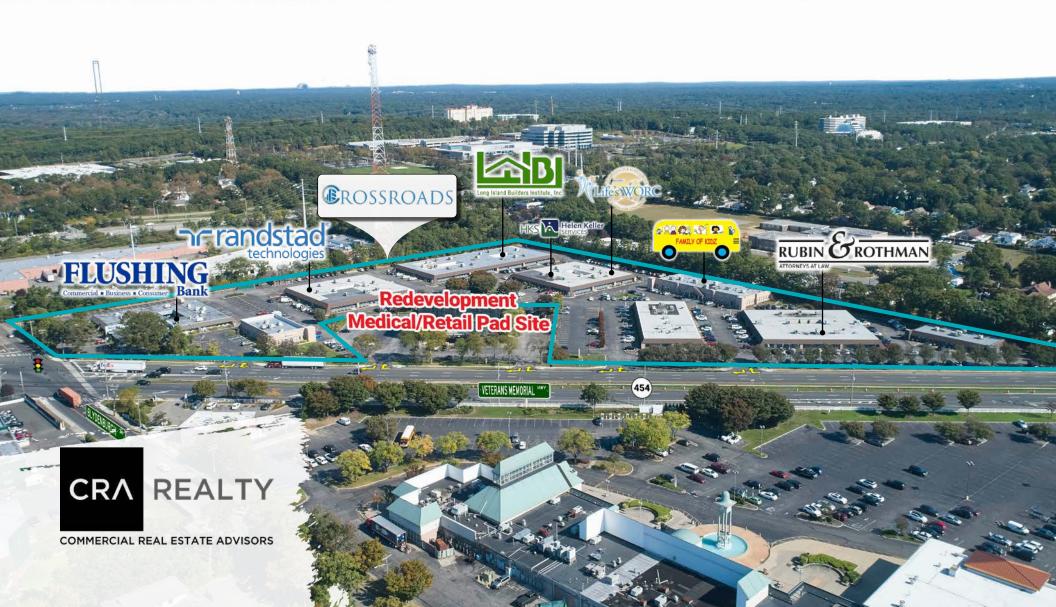

#### **Be a Part of Crossroads South Office Campus**

Established nine building (182,866 SF) office/medical campus provides the perfect business identity with opportunities for building signage

#### Over 1,300 Feet of Frontage

At the lighted intersection of Veterans Memorial Highway and Blydenburgh Rd., the campus offers seven access points and is 1/8 mile south of Exit 57 on the Long Island Expressway (I-495)

#### **Proven Trade Area**

Numerous conveniences close by including banks, restaurants, gym and MacArthur Airport and is surrounded by dense residential

#### **Surrounded by Numerous Area Conveniences**

For more info, click on logo LoopNet\*

# Southwest Facing Aerial