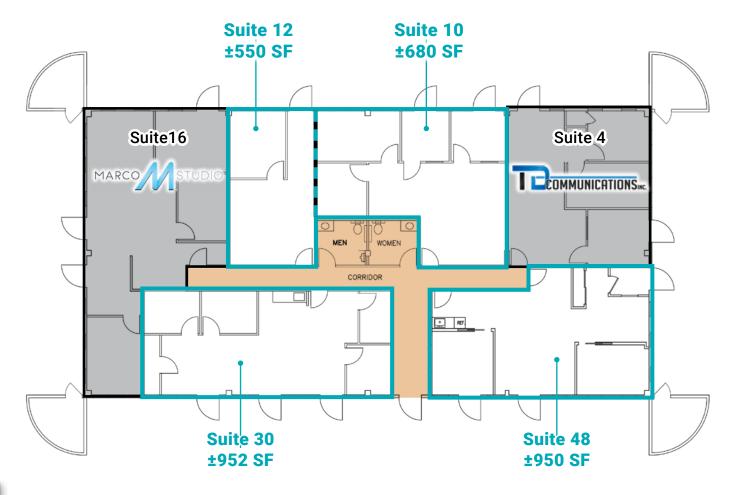

#### Site Plan

Proposed demising plan

#### **Available**

 Suite 6
 ±2,063 SF

 Suite 50
 ±1,160 SF

 Suite 48
 ±1,940 SF

Combined ±5,163 SF

**Available** 

Suite 10 ±680 SF Suite 12 ±550 SF

Combined ±1,230 SF