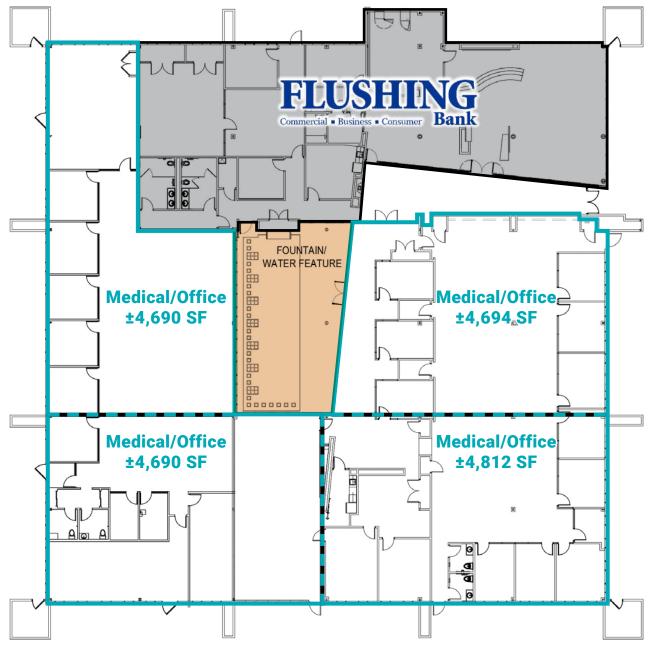

### Property Highlights

#### **Be a Part of Crossroads South Office Campus**

Established nine building (182,866 SF) office/medical campus provides the perfect business identity with opportunities for building signage

#### Over 1,300 Feet of Frontage

At the lighted intersection of Veterans Memorial Highway and Blydenburgh Rd., the campus offers seven access points and is 1/8 mile south of Exit 57 on the Long Island Expressway (I-495)

#### **Proven Trade Area**

Numerous conveniences close by including banks, restaurants, gym and MacArthur Airport and is surrounded by dense residential

#### **Surrounded by Numerous Area Conveniences**

















For more info, click on logo LoopNet\*



# Southwest Facing Aerial



# Northeast Facing Aerial



#### Site Plan









Proposed demising plan









#### **Available**

 Suite 6
 ±2,063 SF

 Suite 50
 ±1,160 SF

 Suite 48
 ±1,940 SF

Combined ±5,163 SF



















**Available** 

Suite 10 ±680 SF Suite 12 ±550 SF

Combined ±1,230 SF