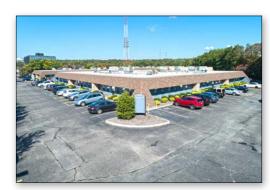

rovides the perfect business identity with opportunities for building signage

#### Over 1,300 Feet of Frontage

At the lighted intersection of Veterans Memorial Highway and Blydenburgh Rd., the campus offers seven access points and is 1/8 mile south of Exit 57 on the Long Island Expressway (I-495)

#### **Proven Trade Area**

Numerous conveniences close by including banks, restaurants, gym and MacArthur Airport and is surrounded by dense residential

#### **Surrounded by Numerous Area Conveniences**

















For more info, click on logo LoopNet\*



# Southwest Facing Aerial



# Northeast Facing Aerial



#### Site Plan









Proposed demising plan









#### **Available**

 Suite 6
 ±2,063 SF

 Suite 50
 ±1,160 SF

 Suite 48
 ±1,940 SF

Combined ±5,163 SF



















**Available** 

Suite 10 ±680 SF Suite 12 ±550 SF

Combined ±1,230 SF