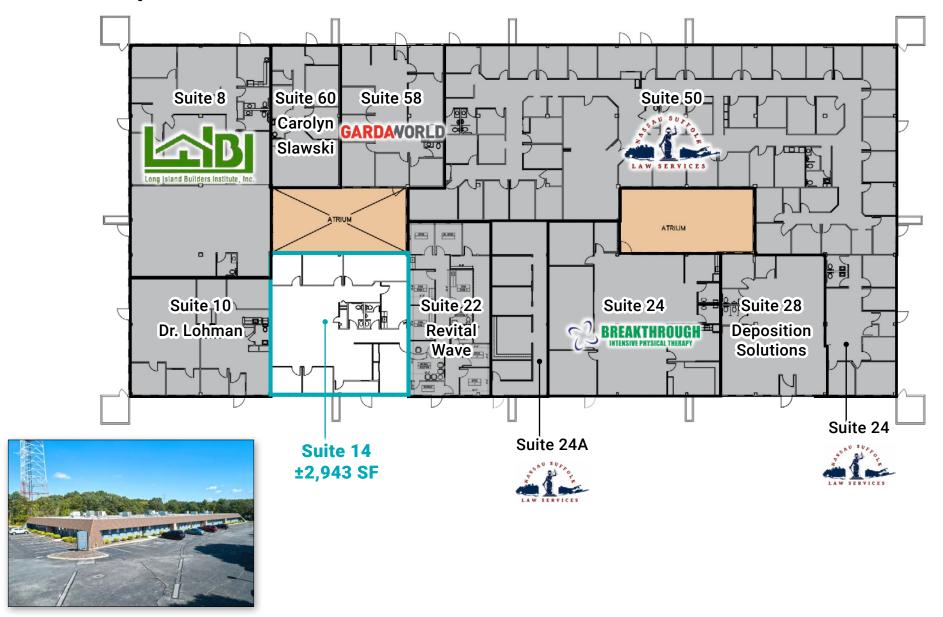

#### **Available**

 Suite 6
 ±2,063 SF

 Suite 50
 ±1,160 SF

 Suite 48
 ±1,940 SF

Combined ±5,163 SF

**Available** 

Suite 10 ±680 SF Suite 12 ±550 SF

Combined ±1,230 SF