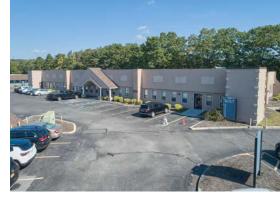

#### **Be a Part of Crossroads South Office Campus**

Established nine building (182,866 SF) office/medical campus provides the perfect business identity with opportunities for building signage

#### Over 1,300 Feet of Frontage

At the lighted intersection of Veterans Memorial Highway and Blydenburgh Rd., the campus offers seven access points and is 1/8 mile south of Exit 57 on the Long Island Expressway (I-495)