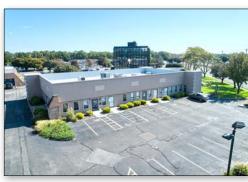

ighlights

#### **Be a Part of Crossroads South Office Campus**

Established nine building (182,866 SF) office/medical campus provides the perfect business identity with opportunities for building signage

#### Over 1,300 Feet of Frontage

At the lighted intersection of Veterans Memorial Highway and Blydenburgh Rd., the campus offers seven access points and is 1/8 mile south of Exit 57 on the Long Island Expressway (I-495)

#### **Proven Trade Area**

Numerous conveniences close by including banks, restaurants, gym and MacArthur Airport and is surrounded by dense residential

#### **Surrounded by Numerous Area Conveniences**

















For more info, click on logo LoopNet\*



# Southwest Facing Aerial



# Northeast Facing Aerial



#### Site Plan









Proposed demising plan









#### **Available**

 Suite 6
 ±2,063 SF

 Suite 50
 ±1,160 SF

 Suite 48
 ±1,940 SF

Combined ±5,163 SF



















**Available** 

Suite 10 ±680 SF Suite 12 ±550 SF

Combined ±1,230 SF