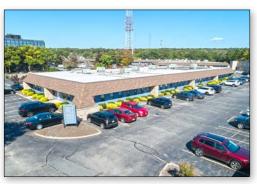

us provides the perfect business identity with opportunities for building signage

#### Over 1,300 Feet of Frontage

At the lighted intersection of Veterans Memorial Highway and Blydenburgh Rd., the campus offers seven access points and is 1/8 mile south of Exit 57 on the Long Island Expressway (I-495)

#### **Proven Trade Area**

Numerous conveniences close by including banks, restaurants, gym and MacArthur Airport and is surrounded by dense residential

#### **Surrounded by Numerous Area Conveniences**

















For more info, click on logo LoopNet\*



# Southwest Facing Aerial



# Northeast Facing Aerial



#### Site Plan









Proposed demising plan









#### **Available**

 Suite 6
 ±2,063 SF

 Suite 50
 ±1,160 SF

 Suite 48
 ±1,940 SF

Combined ±5,163 SF



















**Available** 

Suite 10 ±680 SF Suite 12 ±550 SF

Combined ±1,230 SF