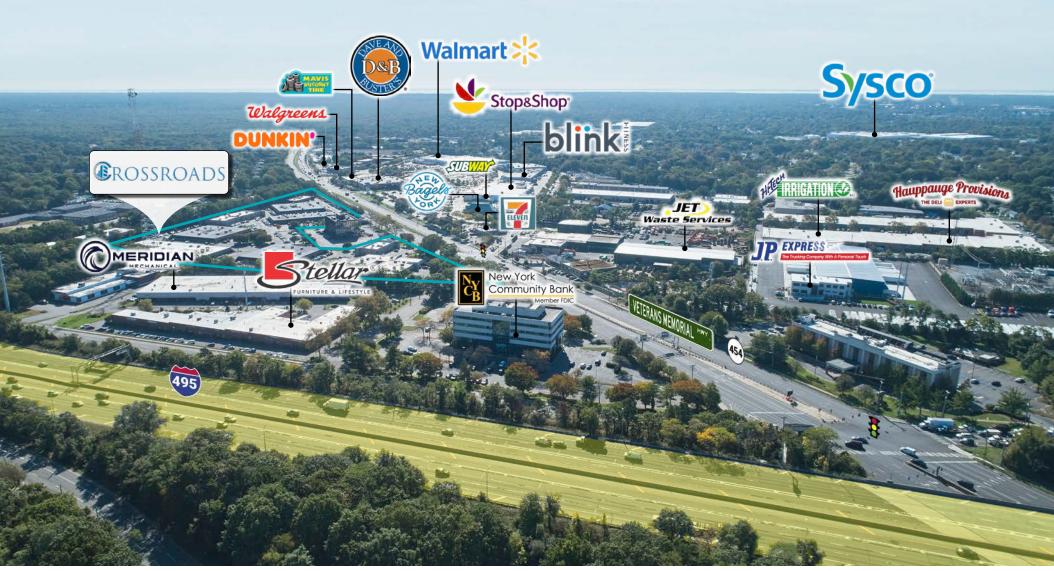

# Southwest Facing Aerial

#### **Proven Trade Area**

Numerous conveniences close by including banks, restaurants, gym and MacArthur Airport and is surrounded by dense residential

#### **Surrounded by Numerous Area Conveniences**

For more info, click on logo LoopNet\*