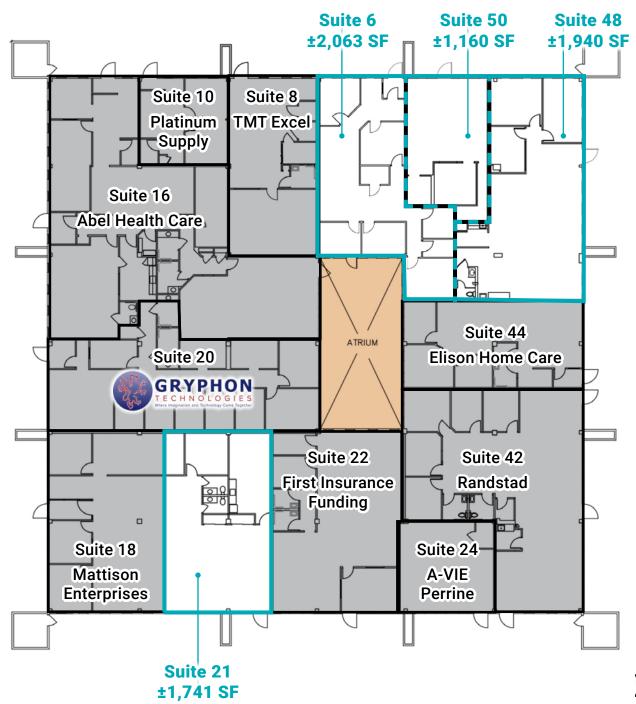

#### **Available**

 Suite 6
 ±2,063 SF

 Suite 50
 ±1,160 SF

 Suite 48
 ±1,940 SF

Combined ±5,163 SF

**Available** 

Suite 10 ±680 SF Suite 12 ±550 SF

Combined ±1,230 SF