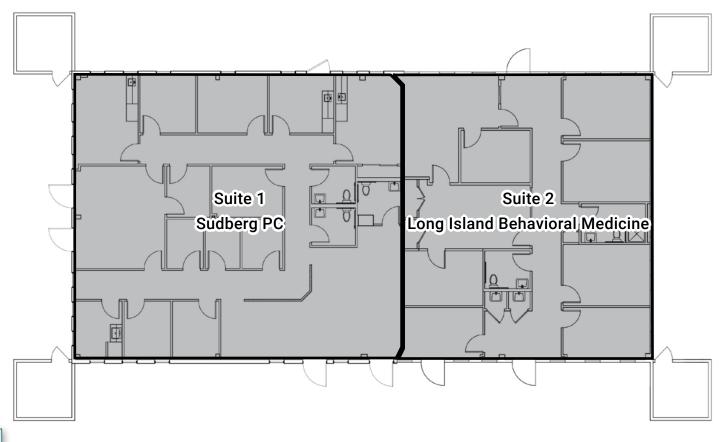

#### **Available**

 Suite 6
 ±2,063 SF

 Suite 50
 ±1,160 SF

 Suite 48
 ±1,940 SF

Combined ±5,163 SF

**Available** 

Suite 10 ±680 SF Suite 12 ±550 SF

Combined ±1,230 SF