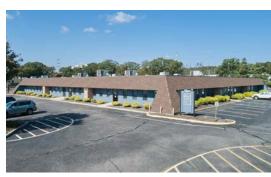

#### **Be a Part of Crossroads South Office Campus**

Established nine building (182,866 SF) office/medical campus provides the perfect business identity with opportunities for building signage

#### Over 1,300 Feet of Frontage

At the lighted intersection of Veterans Memorial Highway and Blydenburgh Rd., the campus offers seven access points and is 1/8 mile south of Exit 57 on the Long Island Expressway (I-495)