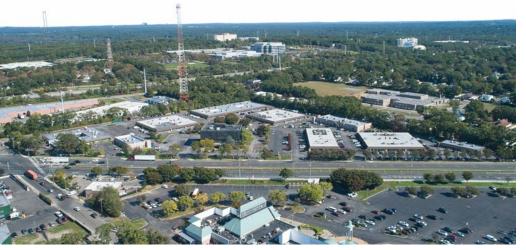

1707-1797 Veterans Memorial Hwy Islandia, NY 11749















### Property Highlights

#### **Be a Part of Crossroads South Office Campus**

Established nine building (182,866 SF) office/medical campus provides the perfect business identity with opportunities for building signage

#### Over 1,300 Feet of Frontage

At the lighted intersection of Veterans Memorial Highway and Blydenburgh Rd., the campus offers seven access points and is 1/8 mile south of Exit 57 on the Long Island Expressway (I-495)

#### **Proven Trade Area**

Numerous conveniences close by including banks, restaurants, gym and MacArthur Airport and is surrounded by dense residential

#### **Surrounded by Numerous Area Conveniences**

















For more info, click on logo LoopNet\*



# Southwest Facing Aerial



# Northeast Facing Aerial



#### Site Plan









Pr