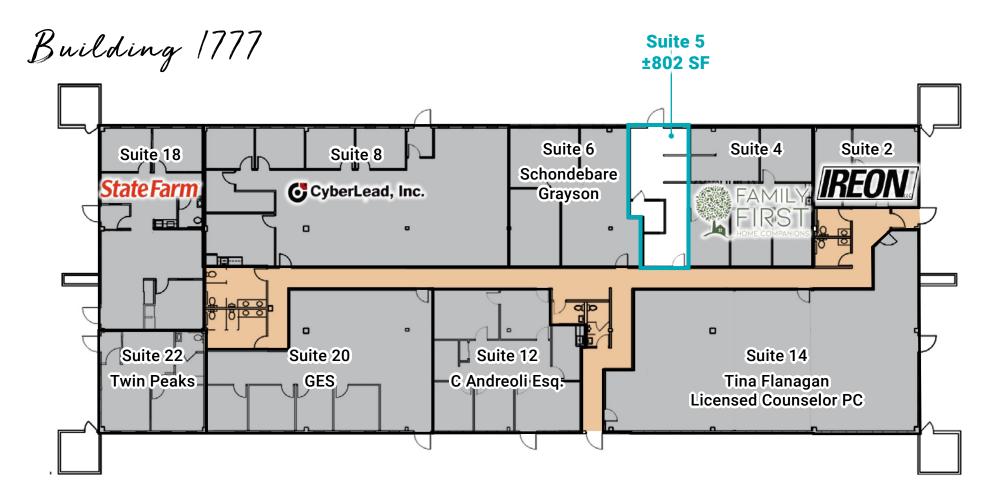

#### Site Plan

Proposed demising plan

#### **Available**

 Suite 6
 ±2,063 SF

 Suite 50
 ±1,160 SF

 Suite 48
 ±1,940 SF

Combined ±5,163 SF

**Available** 

Suite 10 ±680 SF Suite 12 ±550 SF

Combined ±1,230 SF