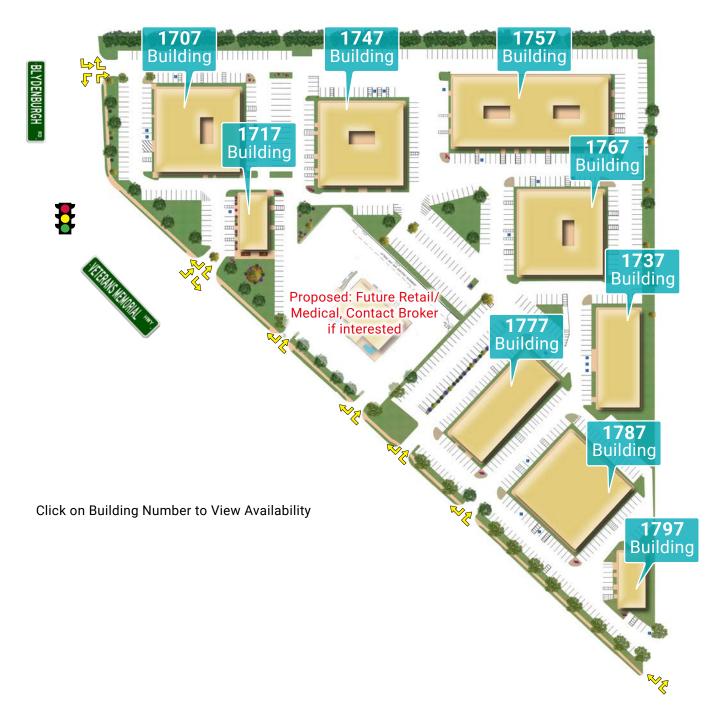

1707-1797 Veterans Memorial Hwy Islandia, NY 11749

#### **Be a Part of Crossroads South Office Campus**

Established nine building (182,866 SF) office/medical campus provides the perfect business identity with opportunities for building signage

#### Over 1,300 Feet of Frontage

At the lighted intersection of Veterans Memorial Highway and Blydenburgh Rd., the campus offers seven access points and is 1/8 mile south of Exit 57 on the Long Island Expressway (I-495)

#### Site Plan

Proposed demising plan