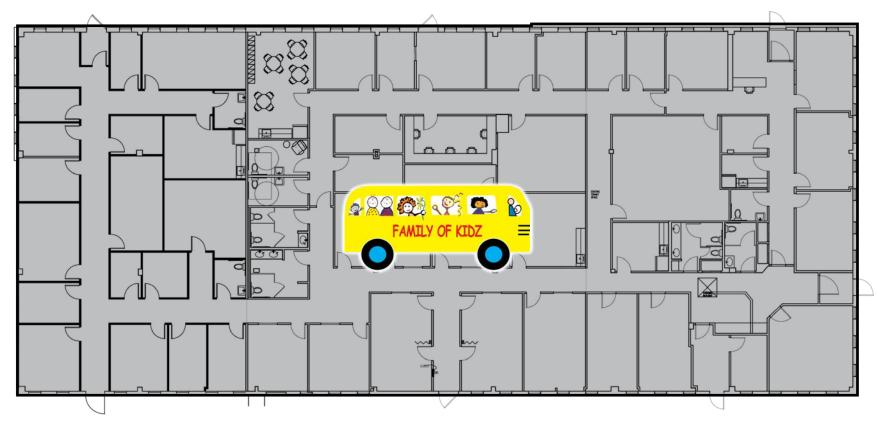

hlights

#### **Be a Part of Crossroads South Office Campus**

Established nine building (182,866 SF) office/medical campus provides the perfect business identity with opportunities for building signage

#### Over 1,300 Feet of Frontage

At the lighted intersection of Veterans Memorial Highway and Blydenburgh Rd., the campus offers seven access points and is 1/8 mile south of Exit 57 on the Long Island Expressway (I-495)

#### **Proven Trade Area**

Numerous conveniences close by including banks, restaurants, gym and MacArthur Airport and is surrounded by dense residential

#### **Surrounded by Numerous Area Conveniences**

















For more info, click on logo LoopNet\*



# Southwest Facing Aerial



# Northeast Facing Aerial



#### Site Plan









Proposed demising plan









#### **Available**

 Suite 6
 ±2,063 SF

 Suite 50
 ±1,160 SF

 Suite 48
 ±1,940 SF

Combined ±5,163 SF



















**Available** 

Suite 10 ±680 SF Suite 12 ±550 SF

Combined ±1,230 SF