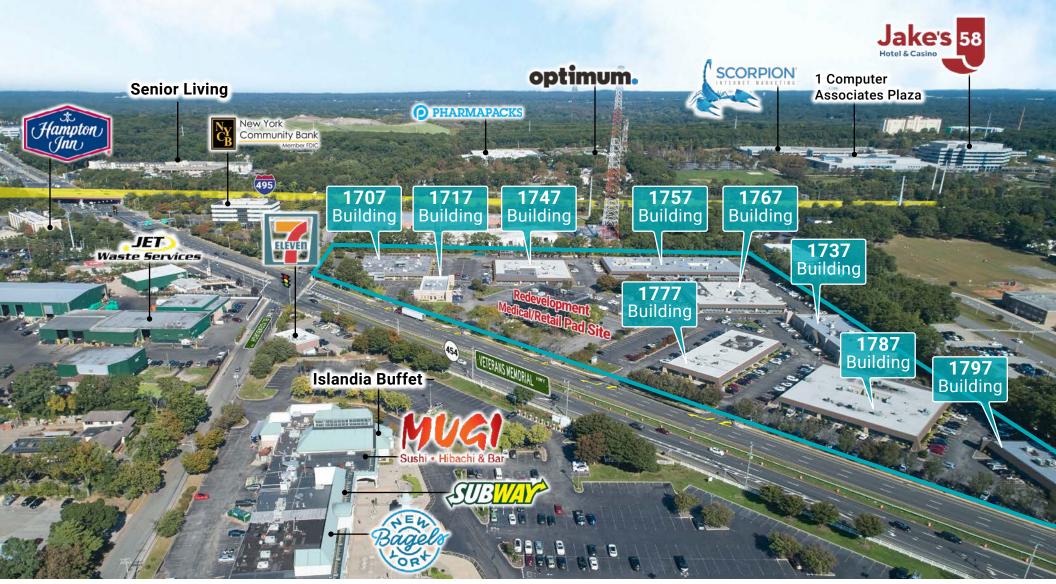

# Northeast Facing Aerial

#### **Be a Part of Crossroads South Office Campus**

Established nine building (182,866 SF) office/medical campus provides the perfect business identity with opportunities for building signage