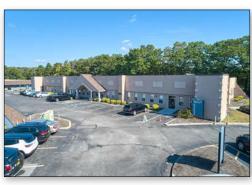

ights

#### **Be a Part of Crossroads South Office Campus**

Established nine building (182,866 SF) office/medical campus provides the perfect business identity with opportunities for building signage

#### Over 1,300 Feet of Frontage

At the lighted intersection of Veterans Memorial Highway and Blydenburgh Rd., the campus offers seven access points and is 1/8 mile south of Exit 57 on the Long Island Expressway (I-495)

#### **Proven Trade Area**

Numerous conveniences close by including banks, restaurants, gym and MacArthur Airport and is surrounded by dense residential

#### **Surrounded by Numerous Area Conveniences**

















For more info, click on logo LoopNet\*



# Southwest Facing Aerial



# Northeast Facing Aerial



#### Site Plan









Proposed demising plan









#### **Available**

 Suite 6
 ±2,063 SF

 Suite 50
 ±1,160 SF

 Suite 48
 ±1,940 SF

Combined ±5,163 SF



















**Available** 

Suite 10 ±680 SF Suite 12 ±550 SF

Combined ±1,230 SF