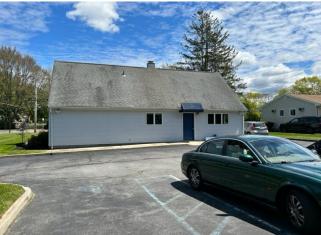

# 136 Terryville Rd

136 Terryville Rd, Port Jefferson Station, NY 11776

COMMERCIAL REAL ESTATE ADVISORS

Bob Damon CRA Realty 1363-34 Vets Mem Hwy,Hauppauge, NY 11788 bob@cra-realty.com (516) 551-3302

| Rental Rate:            | \$22.50 /SF/YR         |
|-------------------------|------------------------|
| Property Type:          | Office                 |
| Building Class:         | В                      |
| Rentable Building Area: | 1,619 SF               |
| Year Built:             | 1985                   |
| Walk Score ®:           | 68 (Somewhat Walkable) |
| Rental Rate Mo:         | \$1.88 /SF/MO          |

### 136 Terryville Rd

\$22.50 /SF/YR

Corner location with easy access from Route 347 (Nesconset Highway) and Route 112! Space consists of waiting room, reception, break area, 4 private offices with water access, one very large Executive space or conference room, 2 bathrooms, lots of ambient light, plenty of storage and second floor two rooms for storage as well. Good clean space ready for Immediate Occupancy! Let's talk ... landlord will listen to options regarding length of lease and terms. Showings begin today. Rent is \$3,035 per month plus utilities. Aproximately 1,619 square feet of space Plus second floor. Call me at 1-516-551-3302 or email at bob@crarealty.com...

#### 136 Terryville Rd, Port Jefferson Station, NY 11776

Corner location with easy access from Route 347 (Nesconset Highway) and Route 112! Space consists of waiting room, reception, break area, 4 private offices with water access, one very large Executive space or conference room, 2 bathrooms, lots of ambient light, plenty of storage and second floor two rooms for storage as well. Good clean space ready for Immediate Occupancy! Let's talk ... landlord will listen to options regarding length of lease and terms. Showings begin today. Rent is \$3,035 per month plus utilities. Aproximately 1,619 square feet of space Plus second floor. Call me at 1-516-551-3302 or email at bob@crarealty.com