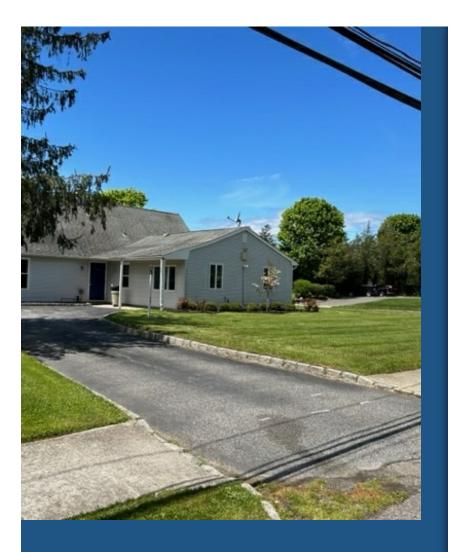

# 136 Terryville Rd

136 Terryville Rd, Port Jefferson Station, NY 11776



COMMERCIAL REAL ESTATE ADVISORS



Bob Damon CRA Realty 1363-34 Vets Mem Hwy,Hauppauge, NY 11788 bob@cra-realty.com (516) 551-3302



| Rental Rate:            | \$22.50 /SF/YR         |
|-------------------------|------------------------|
| Property Type:          | Office                 |
| Building Class:         | В                      |
| Rentable Building Area: | 1,619 SF               |
| Year Built:             | 1985                   |
| Walk Score ®:           | 68 (Somewhat Walkable) |
| Rental Rate Mo:         | \$1.88 /SF/MO          |

### 136 Terryville Rd

\$22.50 /SF/YR

Corner location with easy access from Route 347 (Nesconset Highway) and Route 112! Space consists of waiting room, reception, break area, 4 private offices with water access, one very large Executive space or conference room, 2 bathrooms, lots of ambient light, plenty of storage and second floor two rooms for storage as well. Good c