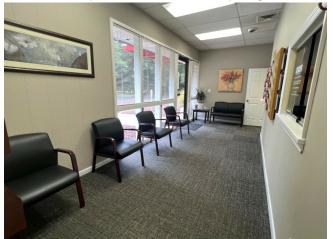

## 681 Whiskey Rd

\$34.66 /SF/YR

900 square foot Medical/Office space. Additional office space available. The Rent of \$2,600. includes all Utilities and Landlord expenses! Current tenants include a Podiatrist and a Real Estate agency. Former tenant was a Dentist. All plumbing with Sinks, Cabinets and Electric is in place. Current Floor Plan is a Reception office, 3 examining rooms, and a Private office. There is a common waiting room to be shared with the Podiatrist. Building is visible from Whiskey Road, and is in the heart of the three 55+ Leisure Communities. Close to William Floyd Parkway, Middle Country Road, and Route 25A. Landlord will paint and install new flooring....

#### 681 Whiskey Rd, Ridge, NY 11961

900 square foot Medical/Office space. Additional office space available. The Rent of \$2,600. includes all Utilities and Landlord expenses! Current tenants include a Podiatrist and a Real Estate agency. Former tenant was a Dentist. All plumbing with Sinks, Cabinets and Electric is in place. Current Floor Plan is a Reception office, 3 examining rooms, and a Private office. There is a common waiting room to be shared with the Podiatrist. Building is visible from Whiskey Road, and is in the heart of the three 55+ Leisure Communities. Close to William Floyd Parkway, Middle Country Road, and Route 25A. Landlord will paint and install new flooring.