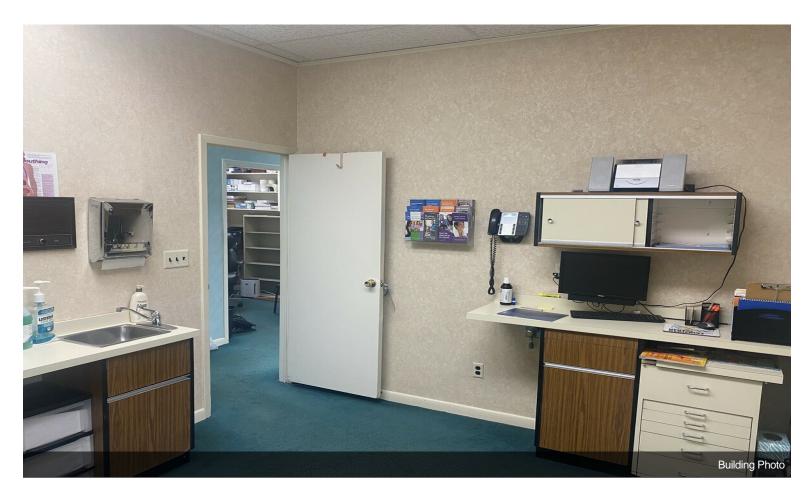

## 681 Whiskey Rd

\$34.66 /SF/YR

900 square foot Medical/Office space. Additional office space available. The Rent of \$2,600. includes all Utilities and Landlord expenses! Current tenants include a Podiatrist and a Real Estate agency. Former tenant was a Dentist. All plumbing with Sinks, Cabinets and Electric is in place. Current Floor Plan is a Reception office, 3 examining rooms, and a Private office. There is a common waiting room to be shared with the Podiatrist. Building is visible from Whiskey Road, and is in the heart of the three 55+ Leisure Communities. Close to William Floyd Parkway, Middle Country Road, and Route 25A. Landlord will paint and install new flooring....

Previous tenant was a dentist. There is plumbing with Sinks and Cabinets in 3 rooms. Landlord will put new flooring in to accommodate new tenant.

#### 681 Whiskey Rd, Ridge, NY 11961

900 square foot Medical/Office space. Additional office space available. The Rent of \$2,600. includes all Utilities and Landlord expenses! Current tenants include a Podiatrist and a Real Estate agency. Former tenant was a Dentist. All plumbing with Sinks, Cabinets and Electric is in place. Current Floor Plan is a Reception office, 3 examining rooms, and a Private office. There is a common waiting room to be shared with the Podiatrist. Building is visible from Whiskey Road, and is in the heart of the three 55+ Leisure Communities. Close to William Floyd Parkway, Middle Country Road, and Route 25A. Landlord will paint and install new flooring.

# **Property Photos**