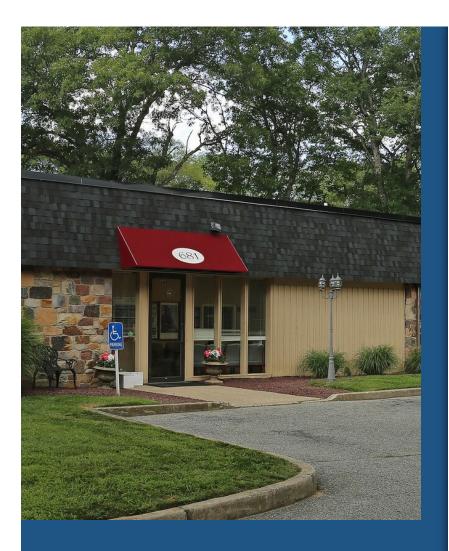

# **681 Whiskey Rd** 681 Whiskey Rd, Ridge, NY 11961

COMMERCIAL REAL ESTATE ADVISORS

**Bob Damon** CRA Realty 1363-34 Vets Mem Hwy, Hauppauge, NY 11788 bob@cra-realty.com (516) 551-3302

| Rental Rate:            | \$34.66 /SF/YR    |
|-------------------------|-------------------|
| Min. Divisible:         | 850 SF            |
| Property Type:          | Office            |
| Property Subtype:       | Medical           |
| Building Class:         | С                 |
| Rentable Building Area: | 2,371 SF          |
| Year Built:             | 1970              |
| Walk Score ®:           | 1 (Car-Dependent) |
| Rental Rate Mo:         | \$2.89 /SF/MO     |
|                         |                   |

## 681 Whiskey Rd

\$34.66 /SF/YR

900 square foot Medical/Office space. Additional office space available. The Rent of \$2,600. includes all Utilities and Landlord expenses! Current tenants include a Podiatrist and a Real Estate agency. Former tenant was a Dentist. All plumbing with Sinks, Cabinets and Electric is in place. Current Floor Plan is a Reception office, 3 examining rooms, and a Private office. There is a common waiting room to be shared with the Podiatrist. Building is visible from Whiskey Road, and is in the heart of the three 55+ Leisure Communities. Close to William Floyd Parkway, Middle Country Road, and Route 25A. Landlord will paint and install new flooring....

#### 681 Whiskey Rd, Ridge, NY 11961

900 square foot Medical/Office space. Additional office space available. The Rent of \$2,600. includes all Utilities and Landlord expenses! Current tenants include a Podiatrist and a Real Estate agency. Former tenant was a Dentist. All plumbing with Sinks, Cabinets and Electric is in place. Current Floor Plan is a Reception office, 3 examining rooms, and a Private office. There is a common waiting room to be shared with the Podiatrist. Building is visible from Whiskey Road, and is in the heart of the three 55+ Leisure Communities. Close to William Floyd Parkway, Middle Country Road, and Route 25A. Landlord will paint and install new flooring.