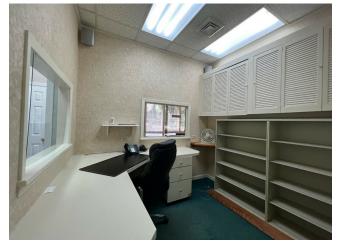

## 681 Whiskey Rd

\$34.66 /SF/YR

900 square foot Medical/Office space. Additional office space available. The Rent of \$2,600. includes all Utilities and Landlord expenses! Current tenants include a Podiatrist and a Real Estate agency. Former tenant was a Dentist. All plumbing with Sinks, Cabinets and Electric is in place. Current Floor Plan is a Reception office, 3 examining rooms, and a Private office. There is a common waiting room to be shared with the Podiatrist. Building is visible from Whiskey Road, and is in the heart of the three 55+ Leisure Communities. Close to William Floyd Parkway, Middle Country Road, and Route 25A. Landlord will paint and install new flooring....

Previous tenant was a dentist. There is plumbing with Sinks and Cabinets in 3 rooms. Landlord will put new flooring in to accommodate new tenant.

#### 681 Whiskey Rd, Ridge, NY 11961

900 square foot Medical/Office space. Additional office space available. The Rent of \$2,600. includes all Utilities and Landlord expenses! Current tenants include a Podiatrist and a Real Estate agency. Former tenant was a Dentist. All plumbing with Sinks, Cabinets and Electric is in place. Current Floor Plan is a Reception office, 3 examining rooms, and a Private office. There is a common waiting room to be shared with the Podiatrist. Building is visible from Whiskey Road, and is in the heart of the three 55+ Leisure Communities. Close to William Floyd Parkway, Middle Country Road, and Route 25A. Landlord will paint and install new flooring.