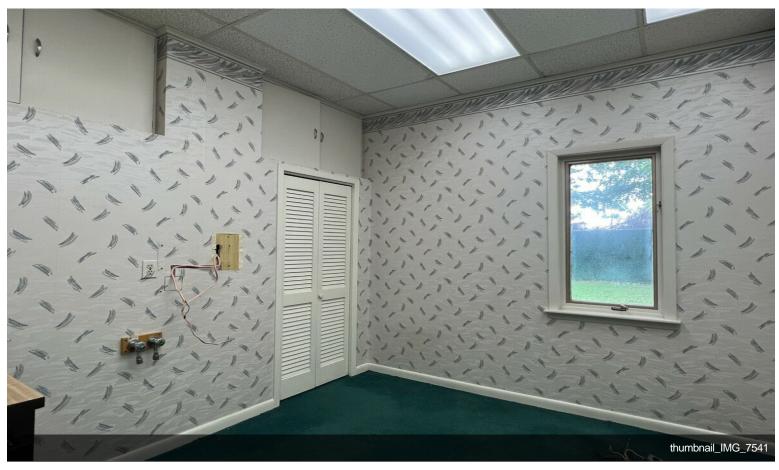

## 681 Whiskey Rd

\$34.66 /SF/YR

900 square foot Medical/Office space. Additional office space available. The Rent of \$2,600. includes all Utilities and Landlord expenses! Current tenants include a Podiatrist and a Real Estate agency. Former tenant was a Dentist. All plumbing with Sinks, Cabinets and Electric is in place. Current Floor Plan is a Reception office, 3 examining rooms, and a Private office. There is a common waiting room to be shared with the Podiatrist. Building is visible from Whiskey Road, and is in the heart of the three 55+ Leisure Communities. Close to William Floyd Parkway, Middle Country Road, and Route 25A. Landlord will paint and install new flooring....

Previous tenant was a dentist. There is plumbing with Sinks and Cabinets in 3 rooms. Landlord will put new flooring in to accommodate new tenant.

#### 681 Whiskey Rd, Ridge, NY 11961

900 square foot Medical/Office space. Additional office space available. The Rent of \$2,600. includes all Utilities and Landlord expenses! Current tenants include a Podiatrist and a Real Estate agency. Former tenant was a Dentist. All plumbing with Sinks, Cabinets and Electric is in place. Current Floor Plan is a Reception office, 3 examining rooms, and a Private office. There is a common waiting room to be shared with the Podiatrist. Building is visible from Whiskey Road, and is in the heart of the three 55+ Leisure Communities. Close to William Floyd Parkway, Middle Country Road, and Route 25A. Landlord will paint and install new flooring.

# **Property Photos**