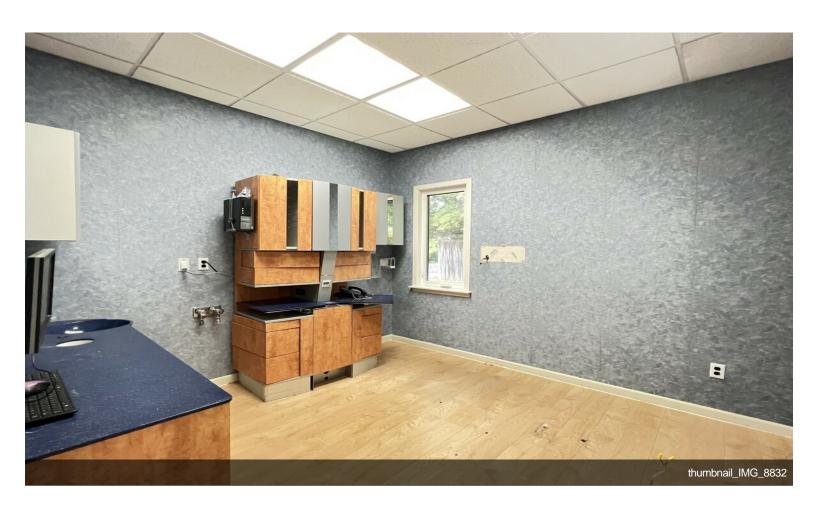

## 681 Whiskey Rd

\$34.66 /SF/YR

900 square foot Medical/Office space. Additional office space available. The Rent of \$2,600. includes all Utilities and Landlord expenses! Current tenants include a Podiatrist and a Real Estate agency. Former tenant was a Dentist. All plumbing with Sinks, Cabinets and Electric is in place. Current Floor Plan is a Reception office, 3 examining rooms, and a Private office. There is a common waiting room to be shared with the Podiatrist. Building is visible from Whiskey Road, and is in the heart of the three 55+ Leisure Communities. Close to William Floyd Parkway, Middle Country Road, and Route 25A. Landlord will paint and install new flooring....

Previous tenant was a dentist. There is plumbing with Sinks and Cabinets in 3 rooms. Landlord will put new flooring in to accommodate new tenant.

#### 681 Whiskey Rd, Ridge, NY 11961

900 square foot Medical/Office space. Additional office space available. The Rent of \$2,600. includes all Utilities and Landlord expenses! Current tenants include a Podiatrist and a Real Estate agency. Former tenant was a Dentist. All plumbing with Sinks, Cabinets and Electric is in place. Current Floor Plan is a Reception office, 3 examining rooms, and a Private office. There is a common waiting room to be shared with the Podiatrist. Building is visible from Whiskey Road, and is in the heart of the three 55+ Leisure Communities. Close to William Floyd Parkway, Middle Country Road, and Route 25A. Landlord will paint and install new flooring.

# **Property Photos**