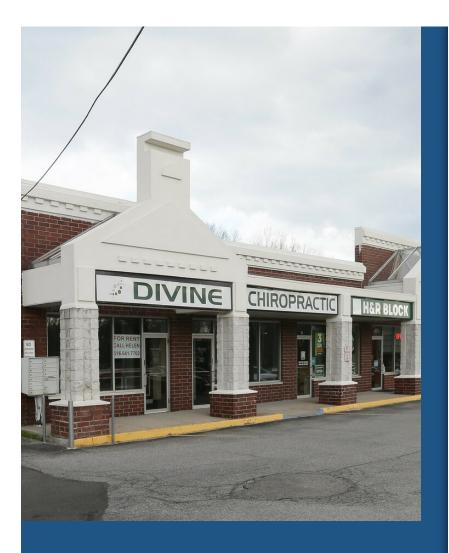

#### Park Avenue Plaza

\$34.00 /SF/YR

Established Strip Center in the Heart of the Miller Place Shopping District . Available: 2,100 square foot End Cap OFFICE or RETAIL space. Beautiful Interior. Rent is \$5,800. a Month Gross. Includes CAM and RE Taxes. Zoning is J-2 which allows for RETAIL or OFFICE...

#### 465 Route 25A, Miller Place, NY 11764

Established Strip Center in the Heart of the Miller Place Shopping District . Available: 2,100 square foot End Cap OFFICE or RETAIL space. Beautiful Interior. Rent is \$5,800. a Month Gross. Includes CAM and RE Taxes. Zoning is J-2 which allows for RETAIL or OFFICE