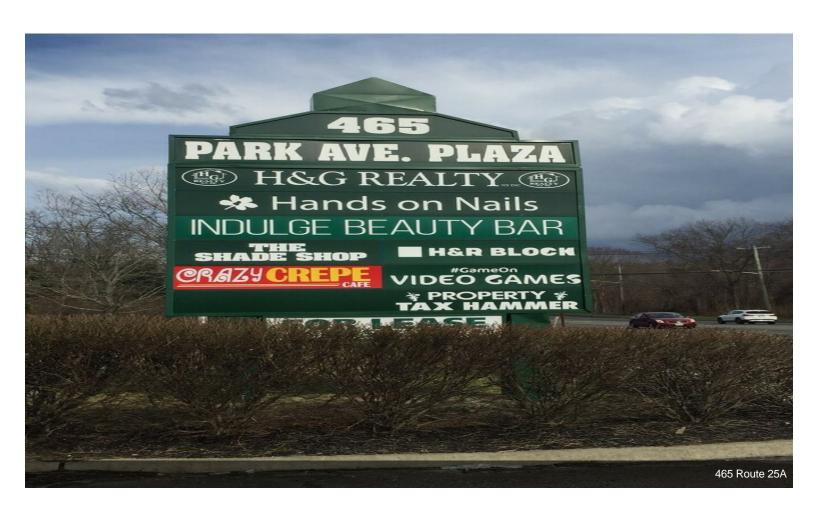

#### Park Avenue Plaza

465 Route 25A, Miller Place, NY 11764

COMMERCIAL REAL ESTATE ADVISORS

Bob Damon CRA Realty 1363-34 Vets Mem Hwy,Hauppauge, NY 11788 bob@cra-realty.com (516) 551-3302

#### Park Avenue Plaza

\$34.00 /SF/YR

Established Strip Center in the Heart of the Miller Place Shopping District . Available: 2,100 square foot End Cap OFFICE or RETAIL space. Beautiful Interior. Rent is \$5,800. a Month Gross. Includes CAM and RE Taxes. Zoning is J-2 which allows for RETAIL or OFFICE...

#### 465 Route 25A, Miller Place, NY 11764

Established Strip Center in the Heart of the Miller Place Shopping District . Available: 2,100 square foot End Cap OFFICE or RETAIL space. Beautiful Interior. Rent is \$5,800. a Month Gross. Includes CAM and RE Taxes. Zoning is J-2 which allows for RETAIL or OFFICE