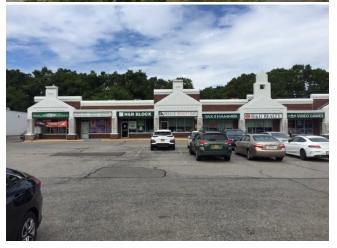

#### Rental Rate: \$34.00 /SF/YR **Shopping Center** Property Type: Center Type: Strip Center Stores: Center Properties: Frontage: 225' on ROUTE 25-A Gross Leasable Area: 11,495 SF Walk Score ®: 52 (Somewhat Walkable) Rental Rate Mo: \$2.83 /SF/MO

• End Cap in Busy Center on Route 25-A. Many National Tenants nearby