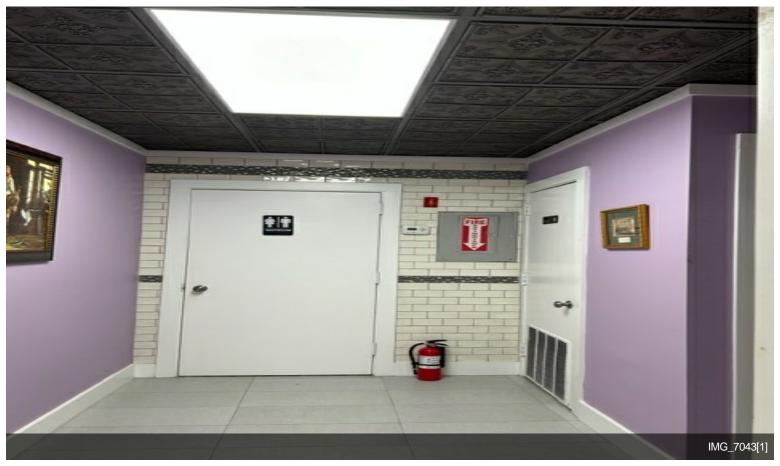

This is an END Unit, wide open interior with several Offices and 2 Bathrooms. Interior looks like New. Plenty of parking.