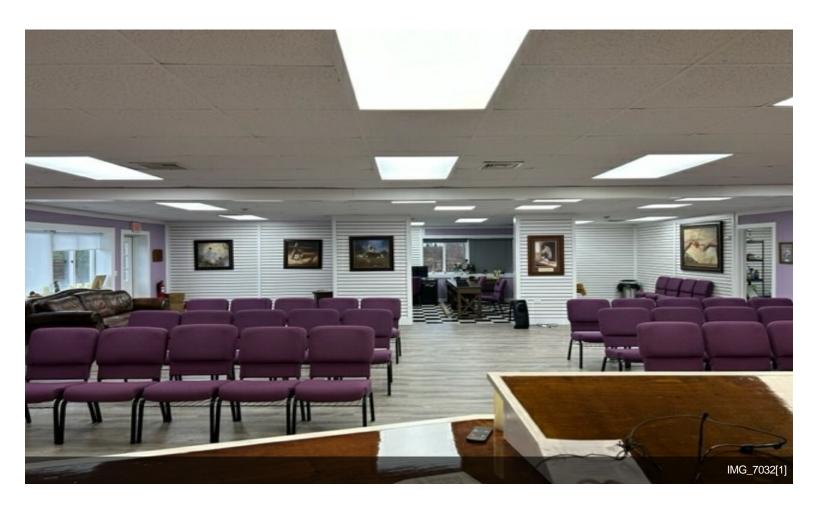

This is an END Unit, wide open interior with several Offices and 2 Bathrooms. Interior looks like New. Plenty of parking.