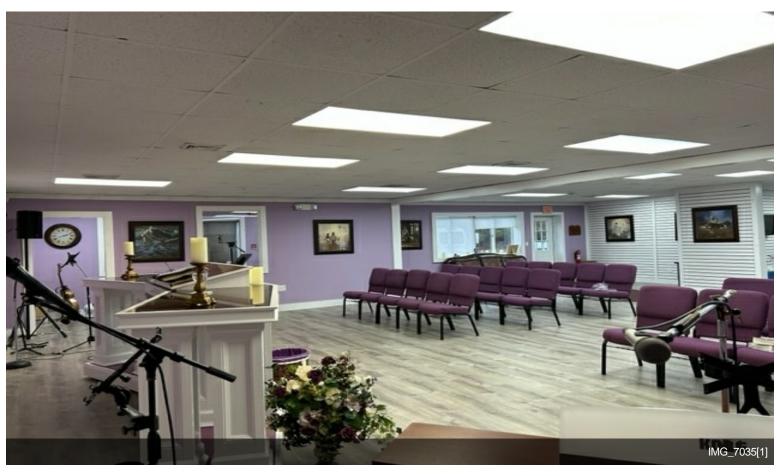

This is an END Unit, wide open interior with several Offices and 2 Bathrooms. Interior looks like New. Plenty of parking.