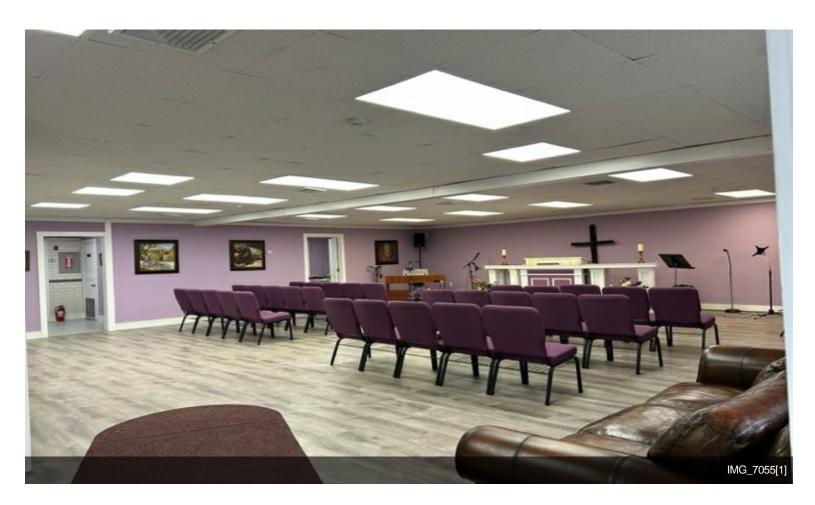

This is an END Unit, wide open interior with several Offices and 2 Bathrooms. Interior looks like New. Plenty of parking.