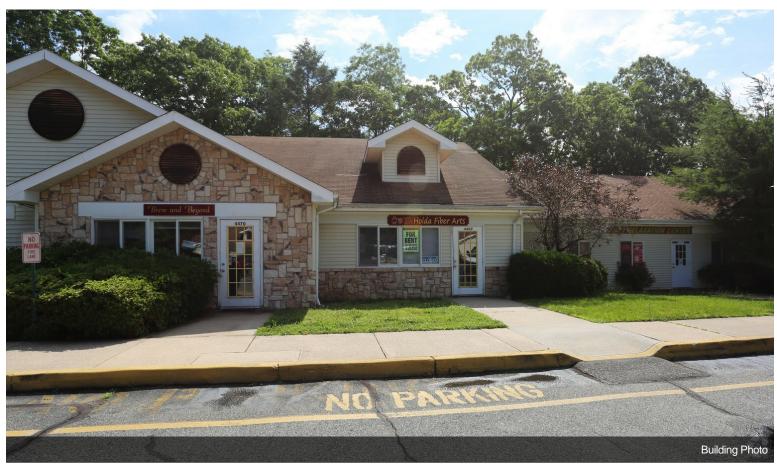

#### 1st Floor Ste 4474

| Space Available | 2,200 SF        |
|-----------------|-----------------|
| Rental Rate     | \$26.00 /SF/YR  |
| Date Available  | Now             |
| Service Type    | Modified Gross  |
| Built Out As    | Standard Office |
| Space Type      | Relet           |
| Space Use       | Office/Retail   |
| Lease Term      | 5 - 10 Years    |
|                 |                 |

This is an END Unit, wide open interior with several Offices and 2 Bathrooms. Interior looks like New. Plenty of parking.