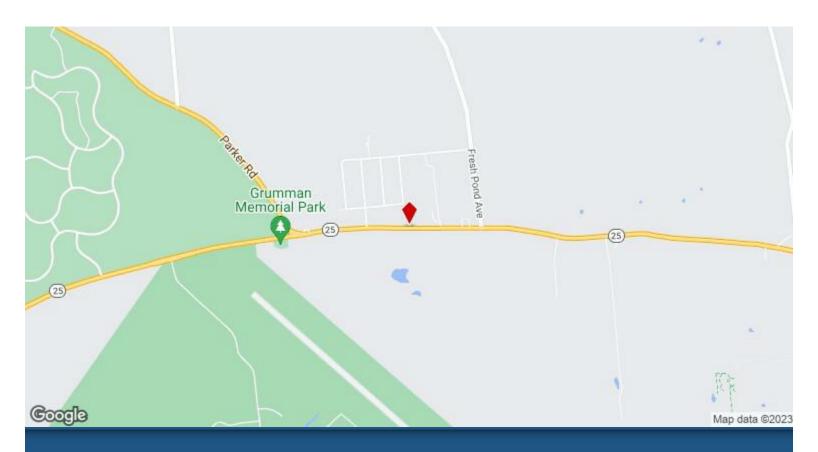

#### **Calverton Commons**

4474 Middle Country Rd, Calverton, NY 11933

COMMERCIAL REAL ESTATE ADVISORS

Bob Damon CRA Realty 1363-34 Vets Mem Hwy,Hauppauge, NY 11788 bob@cra-realty.com (516) 551-3302

| Rental Rate:            | \$26.00 /SF/YR     |
|-------------------------|--------------------|
| Property Type:          | Office             |
| Property Subtype:       | Medical            |
| Building Class:         | В                  |
| Rentable Building Area: | 10,338 SF          |
| Year Built:             | 1986               |
| Walk Score ®:           | 30 (Car-Dependent) |
| Rental Rate Mo:         | \$2.17 /SF/MO      |

Please call me directly on my Cell Phone at 1-516-551-3302...

• Middle Country Road - 3.7 Miles to the Riverhead, Tanger Outlets and the Long Island Expressway.