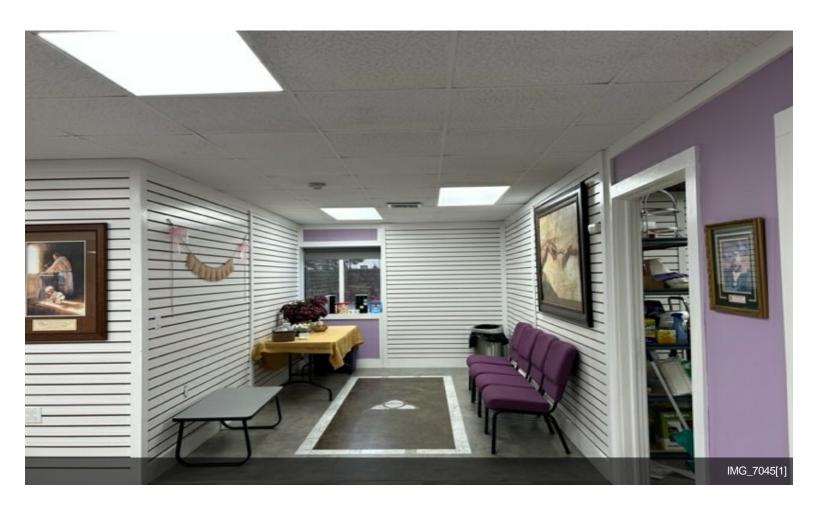

This is an END Unit, wide open interior with several Offices and 2 Bathrooms. Interior looks like New. Plenty of parking.