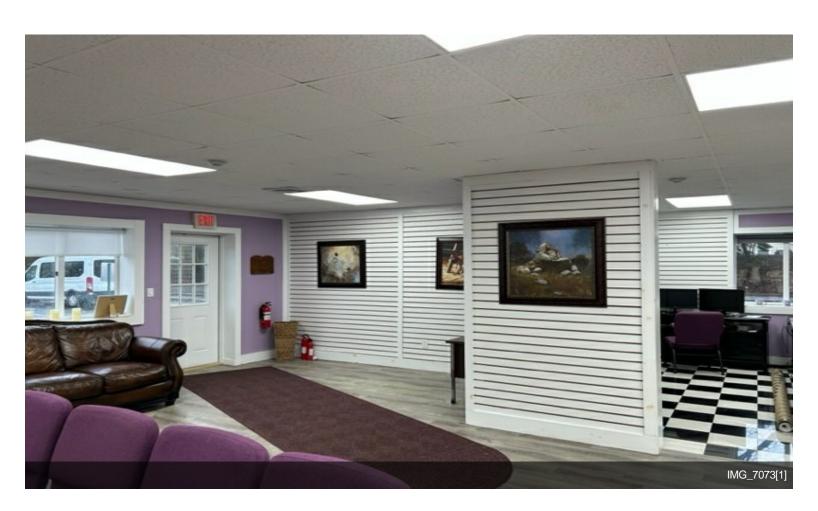

This is an END Unit, wide open interior with several Offices and 2 Bathrooms. Interior looks like New. Plenty of parking.