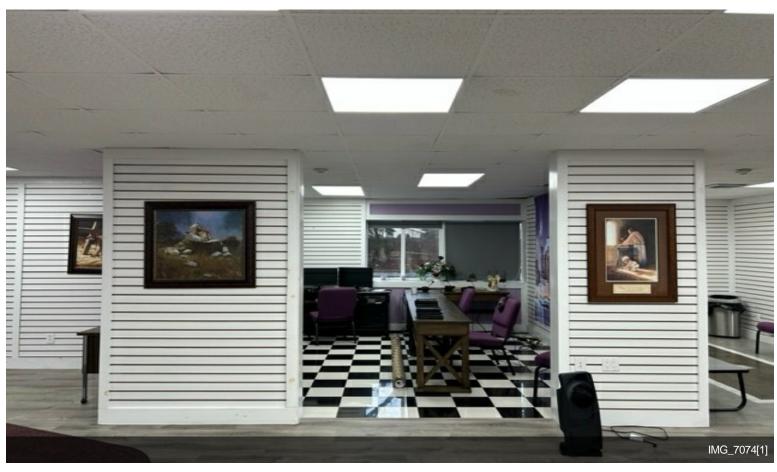

This is an END Unit, wide open interior with several Offices and 2 Bathrooms. Interior looks like New. Plenty of parking.