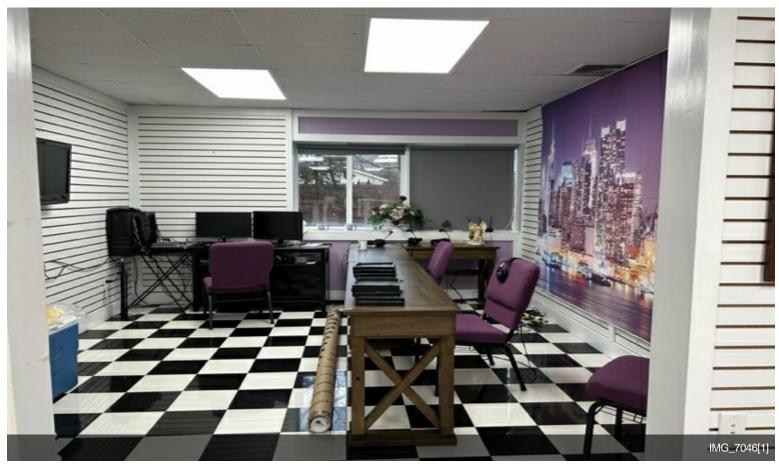

This is an END Unit, wide open interior with several Offices and 2 Bathrooms. Interior looks like New. Plenty of parking.