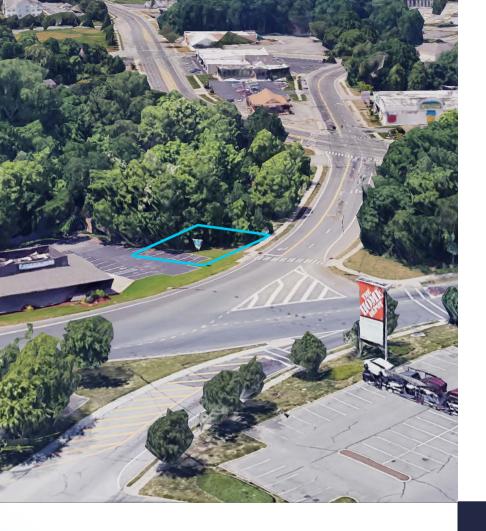

# **PROPERTY SUMMARY**

Fully Approved Site with 8 Car Drive Thru Queuing

LOT SIZE: 2.11 acres

**STRUCTURE SIZE:** 2,079 sqft building

(to be constructed) 61' x 33'5"

ADDRESS: New York State Route 112 and

Middle Country Road Coram LI NY

**ZONING:** J6 Zoning

PARKING: 15-Car On-site Parking

### New York State Route 112 and Middle Country Road Coram, LI NY