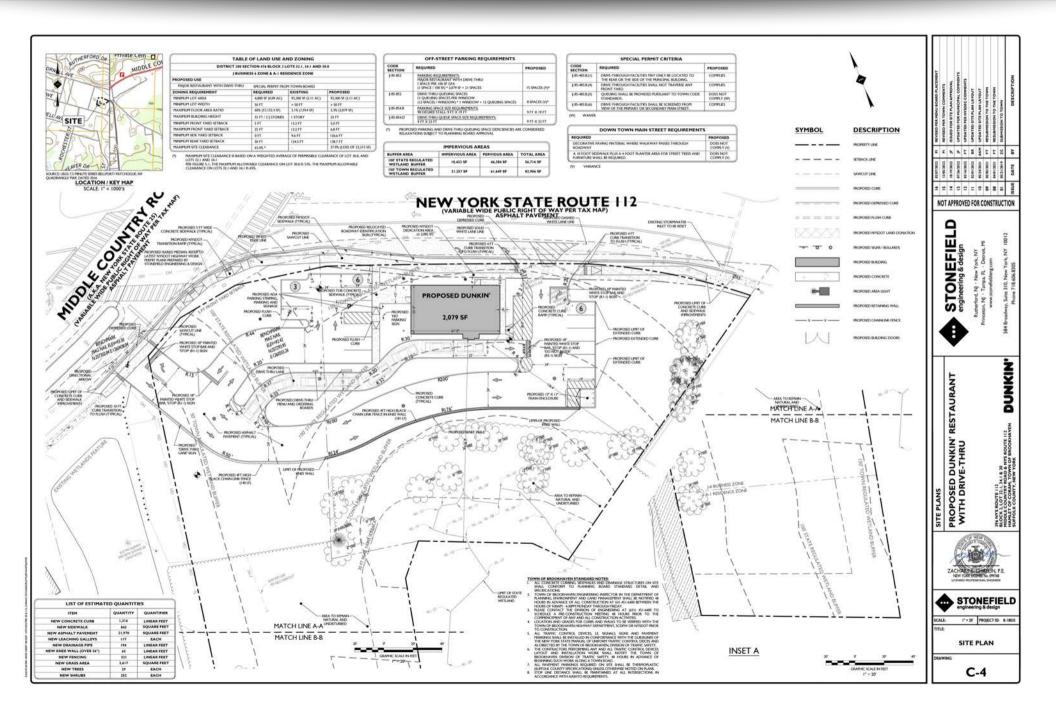

# **PROPERTY SUMMARY**

Fully Approved Site with 8 Car Drive Thru Queuing

LOT SIZE: 2.11 acres

**STRUCTURE SIZE:** 2,079 sqft building

(to be constructed) 61' x 33'5"

ADDRESS: New York State Route 112 and

Middle Country Road Coram LI NY

**ZONING:** J6 Zoning

PARKING: 15-Car On-site Parking

## **AVAILABILITY**

- ✓ All Site-plans/Special Permits in Place
- Ready for Construction
- Priced Per Proposal

For further information please contact:

AARON SMILES 631-599-3344 asmiles@cra-realty.com