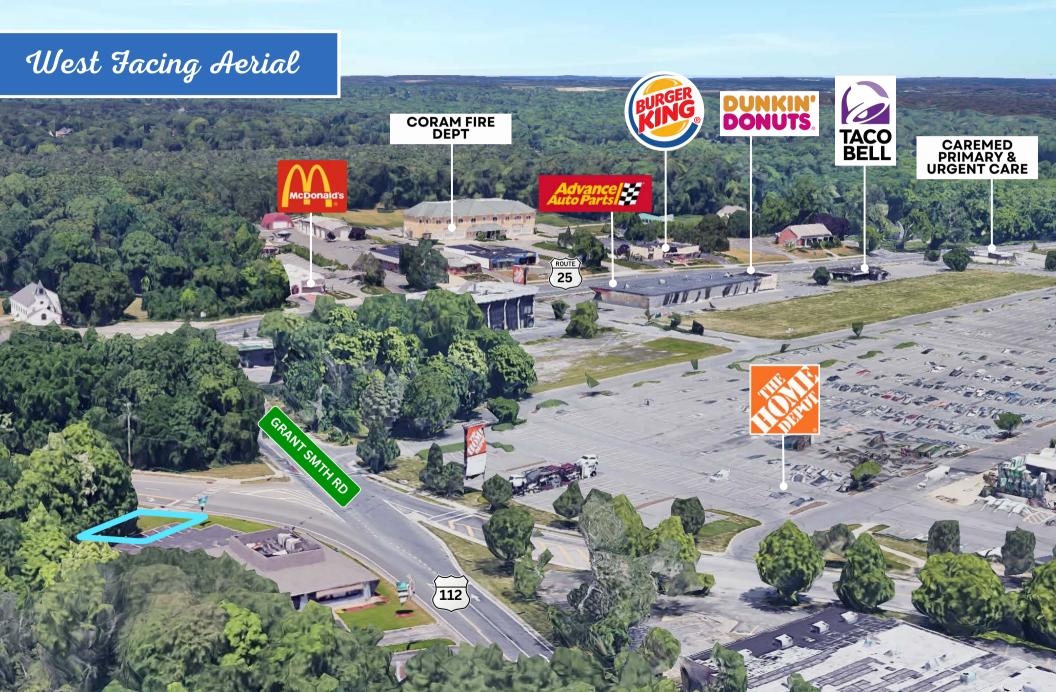

# **PROPERTY SUMMARY**

Fully Approved Site with 8 Car Drive Thru Queuing

LOT SIZE: 2.11 acres

**STRUCTURE SIZE:** 2,079 sqft building

(to be constructed) 61' x 33'5"

ADDRESS: New York State Route 112 and

Middle Country Road Coram LI NY

**ZONING:** J6 Zoning

PARKING: 15-Car On-site Parking

### New York State Route 112 and Middle Country Road Coram, LI NY