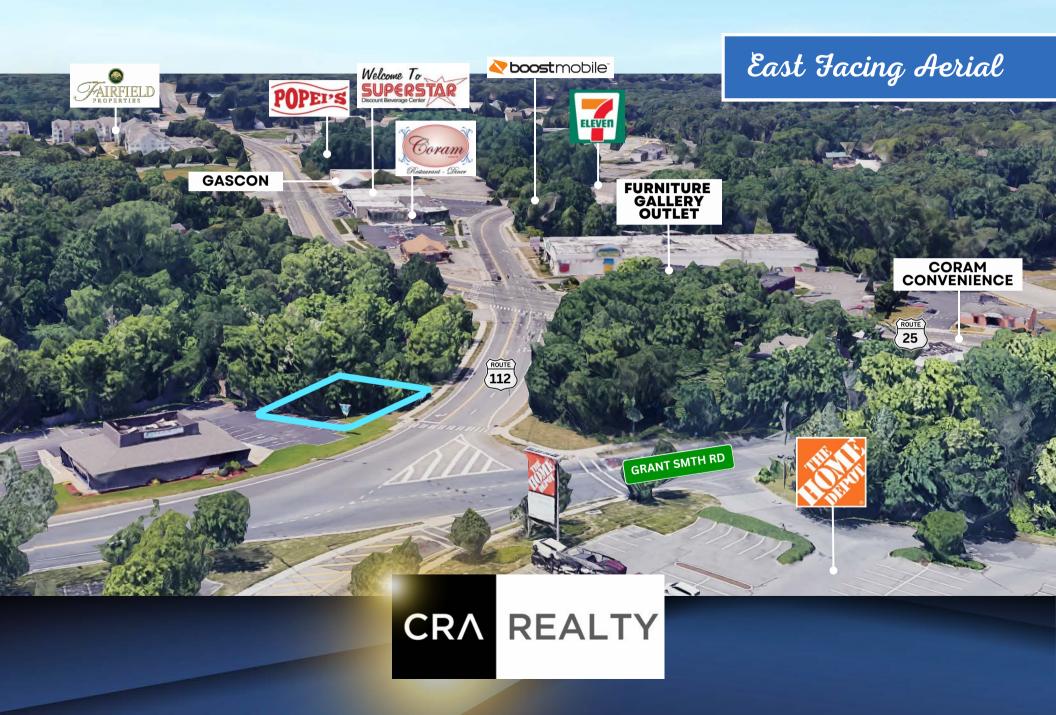

# **PROPERTY SUMMARY**

Fully Approved Site with 8 Car Drive Thru Queuing

LOT SIZE: 2.11 acres

**STRUCTURE SIZE:** 2,079 sqft building

(to be constructed) 61' x 33'5"

ADDRESS: New York State Route 112 and

Middle Country Road Coram LI NY

**ZONING:** J6 Zoning

PARKING: 15-Car On-site Parking

### New York State Route 112 and Middle Country Road Coram, LI NY